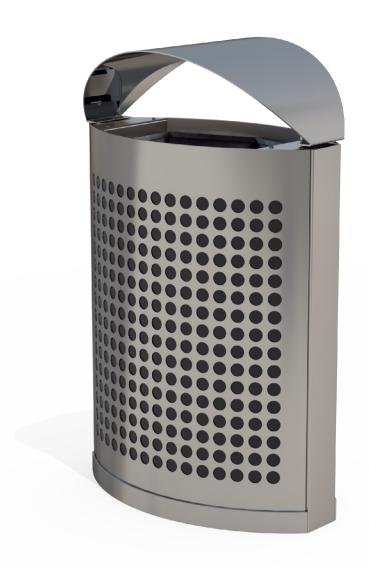

## City Bin Top Opening

Colours / finishes shown are indicative only and may differ in reality.

**FINISHES** 

- Laser cut logo / design into wrap
- Plastic liner as standard 70L capacity

**MATERIALS** 

- Made to order and can be customised to suit clients requirements.
- Furniture is not supplied with installation instructions, install fastenings or footing details. These are to be specified and determined by the installing contractor for the specific requirements of each site.