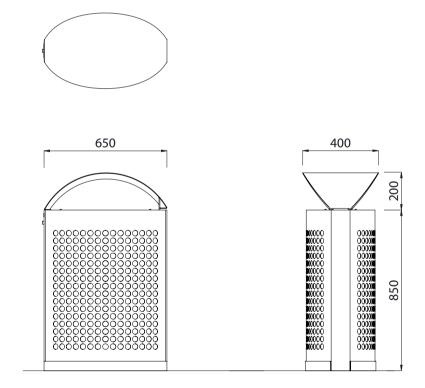

## Steelwork Mild steel Powdercoated as standard Custom paint options • Stainless steel • Electropolished as standard Hardware / Fasteners Stainless steel **OPTIONS DIMENSIONS WEIGHT** • 650W x 850H x 400D • 48Kg • Surface mounted as standard