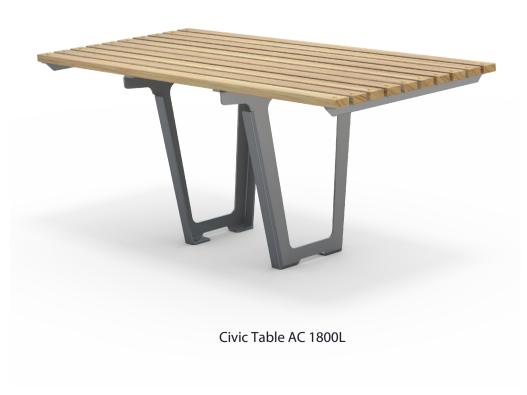

• Plant mounted with inserts or surface mounted

• 1800L x 756H x 795D

• 60Kg

• Part of the 'Furphy Civic' suite. Made to order and can be customised to suit clients requirements. Design is copyright to Furphy Foundry (Australia), manufactured under technical licence exclusively by Fel Group Limited

## Civic Suite Complementing Furniture