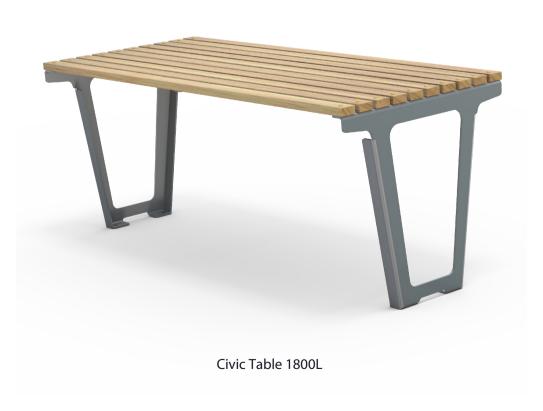

• Plant mounted with inserts or surface mounted

• 1800L x 756H x 795D

• 60Kg

• Part of the 'Furphy Civic' suite. Made to order and can be customised to suit clients requirements. Design is copyright to Furphy Foundry (Australia), manufactured under technical licence exclusively by Fel Group Limited

## Civic Suite Complementing Furniture