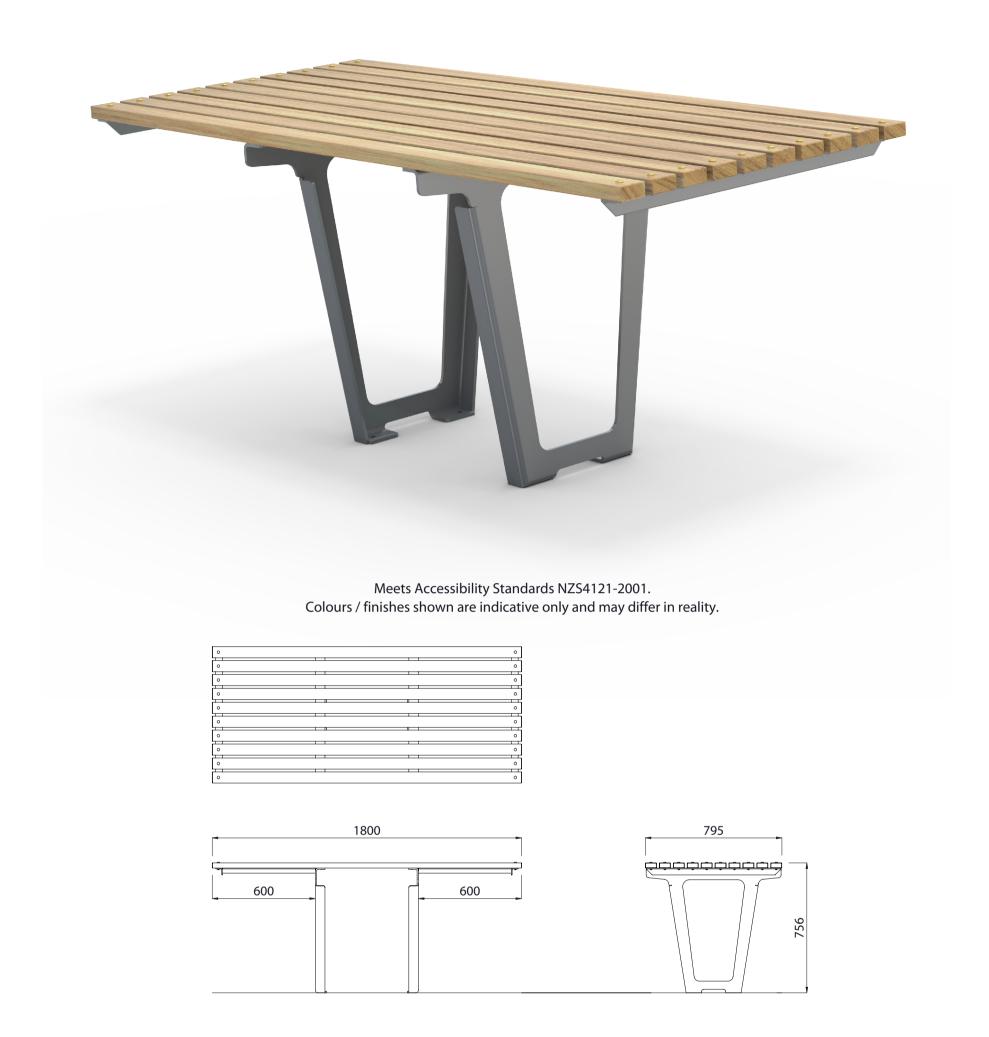

| MATERIALS | FINISHES | FINISH OPTIONS |
|-----------|----------|----------------|

Timber (Hardwood)

· Vitex as standard

Other species available on request

• Un-sealed (Natural) as standard

 Penetrating oil / Graffiti guard / Clear sealant

Steelwork

· Mild steel

**OPTIONS** 

• Hot dip galvanised and powdercoated

• Custom paint options

Hardware / Fasteners • Stainless steel with brass cap nuts

**DIMENSIONS** 

WEIGHT

• Plant mounted with inserts or surface mounted

• 1800L x 756H x 795D

• 60Kg

• Part of the 'Furphy Civic' suite. Made to order and can be customised to suit clients requirements. Design is copyright to Furphy Foundry (Australia), manufactured under technical licence exclusively by Fel Group Limited

• Furniture is not supplied with installation instructions, install fastenings or footing details. These are to be specified and determined by the installing contractor for the specific requirements of each site.