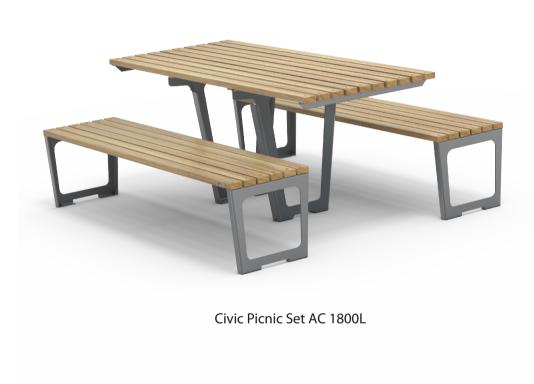

• Plant mounted with inserts or surface mounted

• 1800L x 756H x 795D

• 60Kg

• Part of the 'Furphy Civic' suite. Made to order and can be customised to suit clients requirements. Design is copyright to Furphy Foundry (Australia), manufactured under technical licence exclusively by Fel Group Limited

## Civic Suite Complementing Furniture