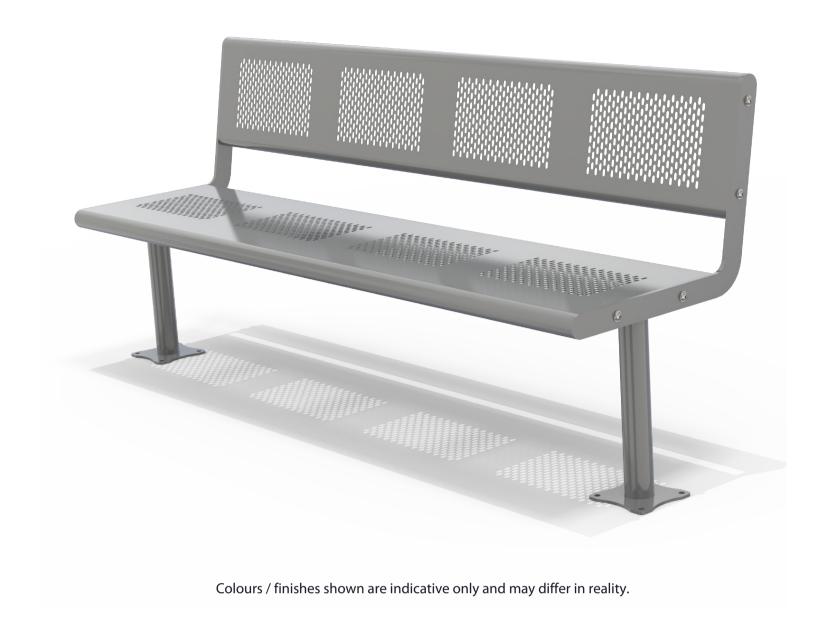

|                          | MATERIALS                                                                                         | FINISHES                          | FINISH OPTIONS       |
|--------------------------|---------------------------------------------------------------------------------------------------|-----------------------------------|----------------------|
| Steelwork                | <ul><li>Stainless steel perforated seat pan</li><li>Mild steel hot dip galvanised frame</li></ul> | Powdercoated as standard          | Custom paint options |
| Hardware / Fasteners     | Stainless steel                                                                                   |                                   |                      |
|                          | OPTIONS                                                                                           | DIMENSIONS                        | WEIGHT               |
| Plant or surface mounted |                                                                                                   | • 1800L x 825H x 560D as standard | • 62Kg               |

- Plant or surface mountedCustom punch pattern / design into seat pan
- Skate deterrents
- Part of the 'Cleanline' furniture suite. Made to order and can be customised to suit clients requirements.
- Furniture is not supplied with installation instructions, install fastenings or footing details. These are to be specified and determined by the installing contractor for the specific requirements of each site.