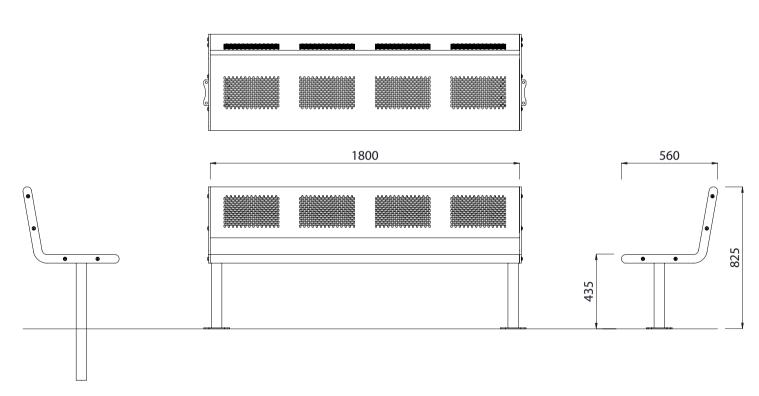

|                          | MATERIALS                                                                                         | FINISHES                          | FINISH OPTIONS       |
|--------------------------|---------------------------------------------------------------------------------------------------|-----------------------------------|----------------------|
| Steelwork                | <ul><li>Stainless steel perforated seat pan</li><li>Mild steel hot dip galvanised frame</li></ul> | Powdercoated as standard          | Custom paint options |
| Hardware / Fasteners     | Stainless steel                                                                                   |                                   |                      |
|                          | OPTIONS                                                                                           | DIMENSIONS                        | WEIGHT               |
| Plant or surface mounted |                                                                                                   | • 1800L x 825H x 560D as standard | • 62Kg               |