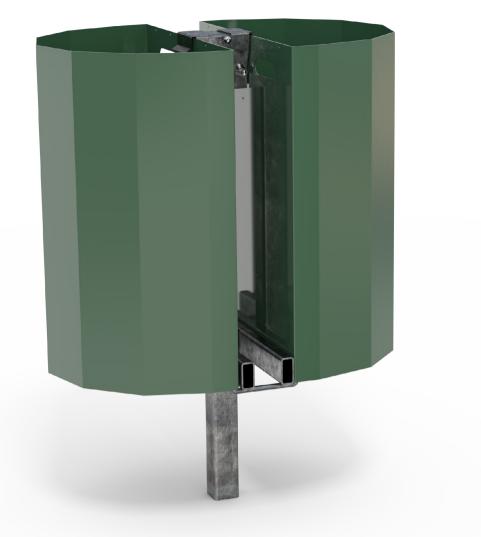

## D-Bin Double 55L Removable Type

Colours / finishes shown are indicative only and may differ in reality.

|           | MATERIALS                                  |  |
|-----------|--------------------------------------------|--|
| Steelwork | <ul> <li>Mild steel as standard</li> </ul> |  |

Wrap electro-plated and powdercoated

**FINISH OPTIONS** 

Graffiti guard

• 32Kg

## Post hot dip galvanised

## Hardware / Fasteners · Stainless steel

OPTIONS

Plant mounted as standard

Hinged lid option

Body removable from post (lockable)

DIMENSIONS

WEIGHT

470W x 885H x 675D as standard