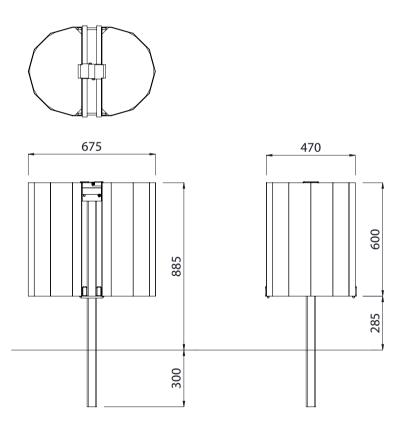

## Hardware / Fasteners · Stainless steel

OPTIONS

Plant mounted as standard

Hinged lid option

Body removable from post (lockable)

DIMENSIONS

WEIGHT

470W x 885H x 675D as standard