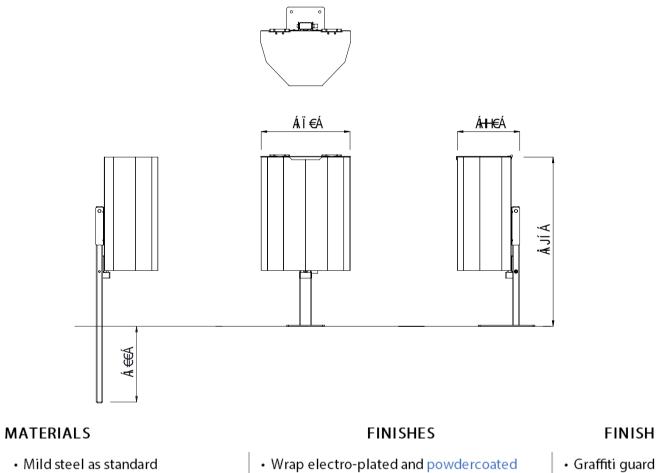

Steelwork

Mild steel as standard

Wrap electro-plated and powdercoated

**FINISH OPTIONS** 

## Post hot dip galvanised

Hardware / Fasteners · Stainless steel

## OPTIONS

· Plant or surface mounted as standard

Hinged lid option

Laser cut logo / design