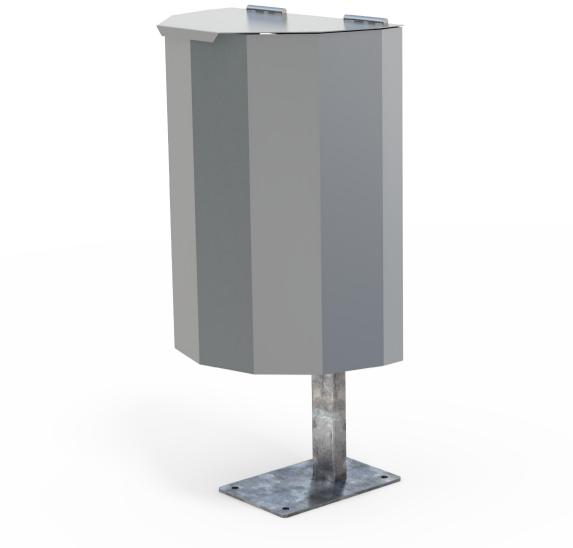

## DIMENSIONS

WEIGHT

• 20Kg

• 470W x 895H x 330D as standard

• Made to order and can be customised to suit clients requirements.

• Furniture is not supplied with installation instructions, install fastenings or footing details. These are to be specified and determined by the installing contractor for the specific requirements of each site.