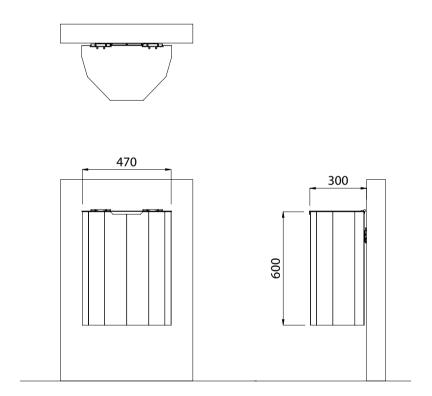

• Hardware / Fasteners

• Stainless steel

OPTIONS

DIMENSIONS

• Hinged lid option

• 470WL x 600H x 300D as standard

• 16Kg

- Made to order and can be customised to suit clients requirements.
  - Furniture is not supplied with installation instructions, install fastenings or footing details. These are to be specified and determined by the installing contractor for the specific requirements of each site.