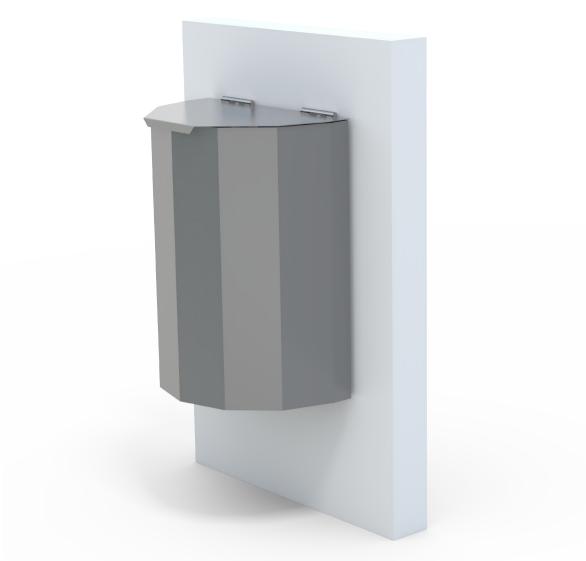

• Laser cut logo / design

Colours / finishes shown are indicative only and may differ in reality.

MATERIALS

• Mild steel as standard

• Wrap electro-plated and powdercoated
• Mounting brackets hot dip galvanised

• Hardware / Fasteners

• Stainless steel

OPTIONS

DIMENSIONS

• Hinged lid option

• 470WL x 600H x 300D as standard

• 16Kg

- Made to order and can be customised to suit clients requirements.
  - Furniture is not supplied with installation instructions, install fastenings or footing details. These are to be specified and determined by the installing contractor for the specific requirements of each site.