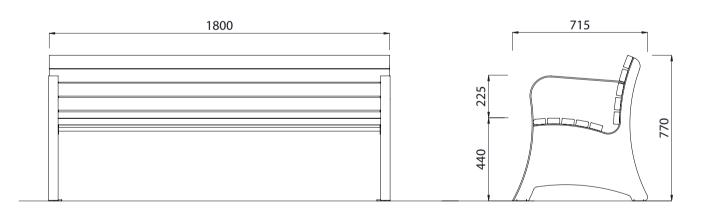

# **Domain Seat AC** 1800mm Long





Colours / finishes shown are indicative only and may differ in reality.





#### **MATERIALS**

#### Timber (Hardwood) Vitex as standard

Other species available on request

Steelwork

#### Mild steel as standard

#### **FINISHES**

### • Un-sealed (Natural) as standard

 Hot dip galvanised and powdercoated as standard

**DIMENSIONS** 

#### **FINISH OPTIONS**

#### • Penetrating oil / Graffiti guard / Clear sealant

Custom paint options

56Kg

Hardware / Fasteners • Stainless steel

#### **OPTIONS**

## 1800L x 770H x 715D as standard

#### **WEIGHT**

- · Plant mounted with inserts or surface mounted
- · Armrests to both ends as standard
- Laser cut logo / design into legs
- Skate deterrents
- Made to order and can be customised to suit clients requirements.
- Furniture is not supplied with installation instructions, install fastenings or footing details. Thes