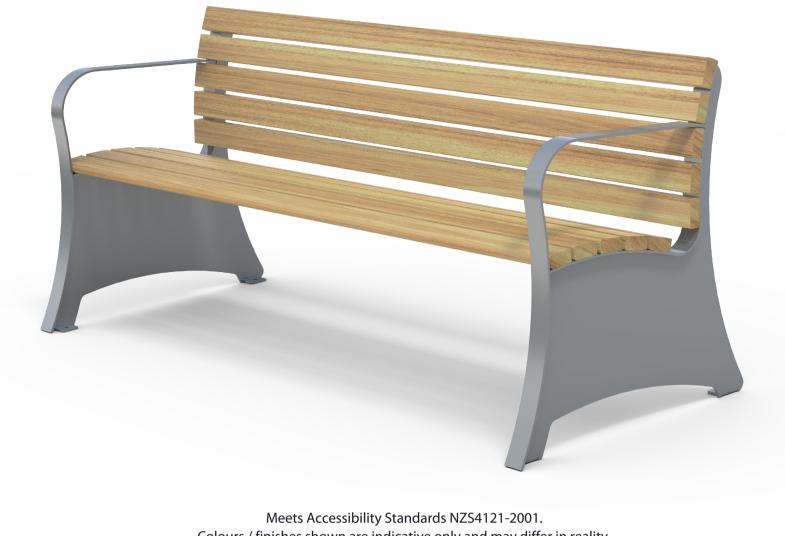

# **Domain Seat AC** 1800mm Long

Colours / finishes shown are indicative only and may differ in reality.

#### Timber (Hardwood) Vitex as standard

Other species available on request

Steelwork

#### Mild steel as standard

### • Un-sealed (Natural) as standard

 Hot dip galvanised and powdercoated as standard

**DIMENSIONS** 

## 1800L x 770H x 715D as standard