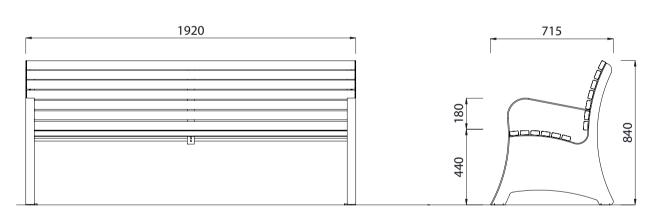

Hardware / Fasteners Stainless steel

> **OPTIONS DIMENSIONS WEIGHT**

- 1920L x 840H x 715D as standard • Plant mounted with inserts or surface mounted
- 75Kg • Welded armrests to both ends as standard
- Laser cut logo / design into legs
- Skate deterrents
- Made to order and can be customised to suit clients requirements.
- Furniture is not supplied with installation instructions, install fastenings or footing details. These are to be specified and determined by the installing contractor for the specific requirements of each site.