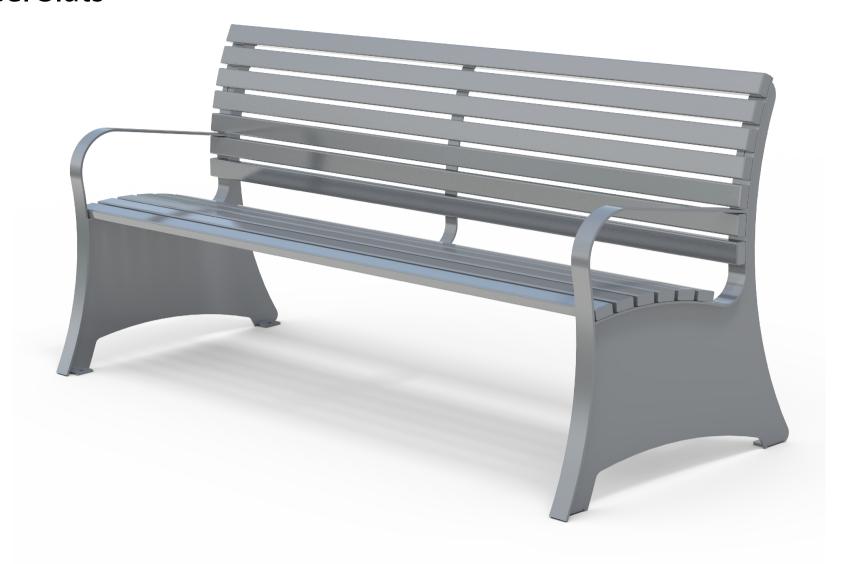

Colours / finishes shown are indicative only and may differ in reality.

**MATERIALS FINISHES FINISH OPTIONS** 

· Mild steel as standard Steelwork

• Hot dip galvanised and powdercoated as standard

Custom paint options

Hardware / Fasteners Stainless steel

> **OPTIONS DIMENSIONS WEIGHT**

- 1920L x 840H x 715D as standard • Plant mounted with inserts or surface mounted
- 75Kg • Welded armrests to both ends as standard
- Laser cut logo / design into legs
- Skate deterrents
- Made to order and can be customised to suit clients requirements.
- Furniture is not supplied with installation instructions, install fastenings or footing details. These are to be specified and determined by the installing contractor for the specific requirements of each site.