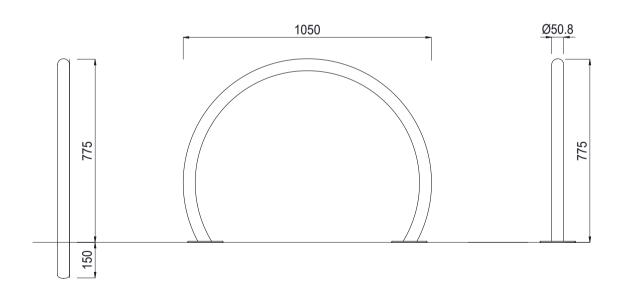

## **Eclipse Cycle Stand**

Colours / finishes shown are indicative only and may differ in reality.

|                                       | MATERIALS                         | FINISHES                           | FINISH OPTIONS       |
|---------------------------------------|-----------------------------------|------------------------------------|----------------------|
| Steelwork                             | • 316 Stainless steel as standard | Electropolished as standard        | Custom paint options |
|                                       | OPTIONS                           | DIMENSIONS                         | WEIGHT               |
| Plant, surface or sub-surface mounted |                                   | • 1050L x 775H x Ø50.8 as standard | • 7Kg                |