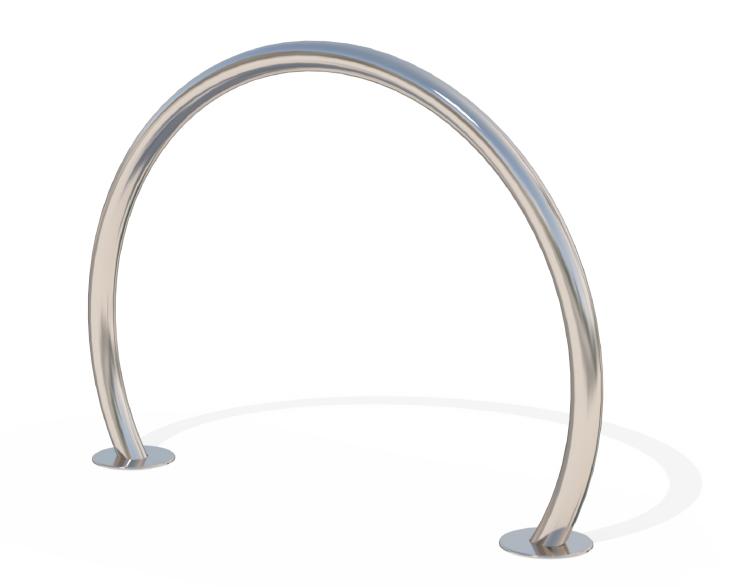

## **Eclipse Cycle Stand**

Colours / finishes shown are indicative only and may differ in reality.

|                                       | MATERIALS                         | FINISHES                           | FINISH OPTIONS       |
|---------------------------------------|-----------------------------------|------------------------------------|----------------------|
| Steelwork                             | • 316 Stainless steel as standard | Electropolished as standard        | Custom paint options |
|                                       | OPTIONS                           | DIMENSIONS                         | WEIGHT               |
| Plant, surface or sub-surface mounted |                                   | • 1050L x 775H x Ø50.8 as standard | • 7Kg                |