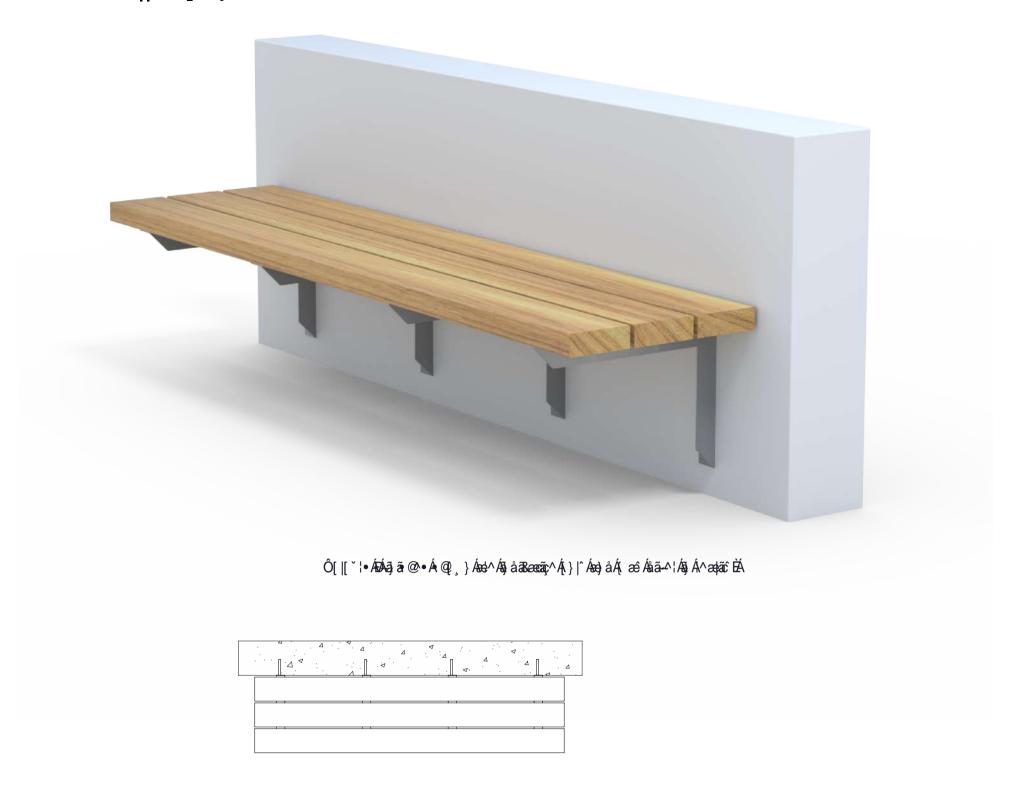

## **MATERIALS FINISHES FINISH OPTIONS** Timber (Hardwood) · Vitex as standard Penetrating oil / Graffiti guard / • Un-sealed (Natural) as standard Clear sealant Other species available on request Timber (Softwood) Pine • H3.2 tanalised as standard Mild steel • Hot dip galvanised and powdercoated · Custom paint options Steelwork Hardware / Fasteners Stainless steel **OPTIONS DIMENSIONS** WEIGHT • 1800L x 345H x 450D Optional armrests • 40Kg Skate deterrents

- Part of the 'Esplanade' furniture suite. Made to order and can be customised to suit clients requirements.
- Furniture is not supplied with installation instructions, install fastenings or footing details. These are to be specified and determined by the installing contractor for the specific requirements of each site.