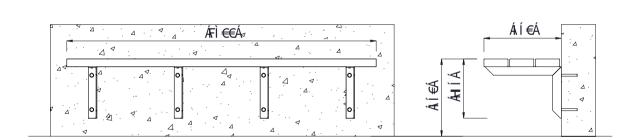

## **MATERIALS FINISHES FINISH OPTIONS** Timber (Hardwood) · Vitex as standard Penetrating oil / Graffiti guard / • Un-sealed (Natural) as standard Clear sealant Other species available on request Timber (Softwood) Pine • H3.2 tanalised as standard Mild steel • Hot dip galvanised and powdercoated · Custom paint options Steelwork Hardware / Fasteners Stainless steel **OPTIONS DIMENSIONS** WEIGHT • 1800L x 345H x 450D Optional armrests • 40Kg Skate deterrents

- Part of the 'Esplanade' furniture suite. Made to order and can be customised to suit clients requirements.
- Furniture is not supplied with installation instructions, install fastenings or footing details. These are to be specified and determined by the installing contractor for the specific requirements of each site.