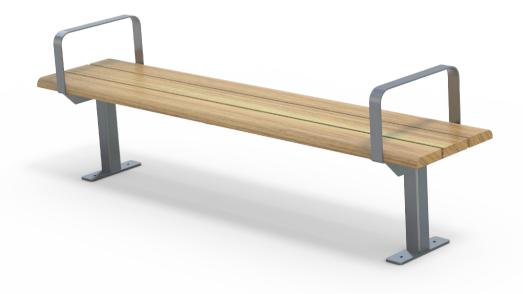

## Esplanade Seat AC 2100mm Long

Meets Accessibility Standards NZS4121-2001. Colours / finishes shown are indicative only and may differ in reality.

| Timber (Hardwood)                                                                                                 | <ul> <li>Vitex as standard</li> <li>Other species available on request</li> </ul> | • Un-sealed (Natural) as standard   | <ul> <li>Penetrating oil / Graffiti guard /<br/>Clear sealant</li> </ul> |
|-------------------------------------------------------------------------------------------------------------------|-----------------------------------------------------------------------------------|-------------------------------------|--------------------------------------------------------------------------|
| Timber (Softwood)                                                                                                 | • Pine                                                                            | H3.2 tanalised as standard          |                                                                          |
| Steelwork                                                                                                         | • Mild steel                                                                      | Hot dip galvanised and powdercoated | Custom paint options                                                     |
| Hardware / Fasteners                                                                                              | Stainless steel                                                                   |                                     |                                                                          |
|                                                                                                                   | OPTIONS                                                                           | DIMENSIONS                          | WEIGHT                                                                   |
| <ul> <li>Plant or Surface mounted</li> <li>Armrests to both ends as standard</li> <li>Skate deterrents</li> </ul> |                                                                                   | • 2100L x 770H x 525D               | • 65Kg                                                                   |

• Part of the 'Esplanade' furniture suite. Made to order and can be customised to suit clients requirements.

• Furniture is not supplied with installation instructions, install fastenings or footing details. These are to be specified and determined by the installing contractor for the specific requirements of each site.