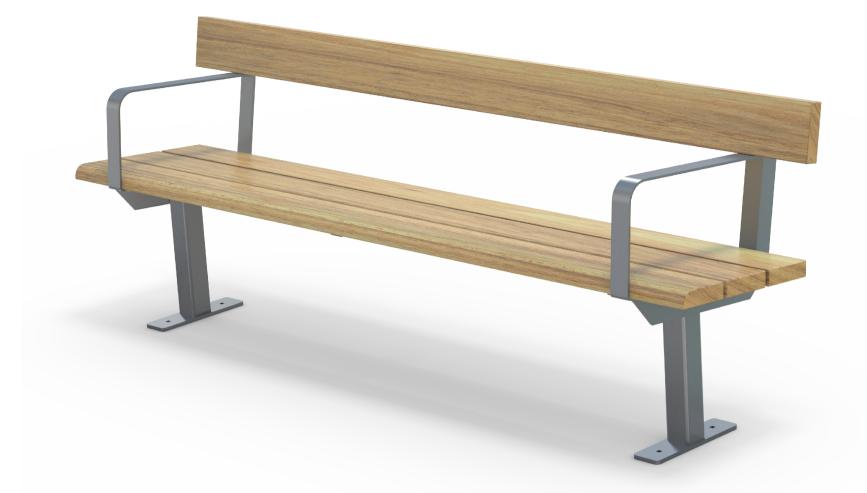

## Esplanade Seat AC 2100mm Long

Meets Accessibility Standards NZS4121-2001. Colours / finishes shown are indicative only and may differ in reality.

| Timber (Hardwood)                                                                                                 | <ul> <li>Vitex as standard</li> <li>Other species available on request</li> </ul> | • Un-sealed (Natural) as standard   | <ul> <li>Penetrating oil / Graffiti guard /<br/>Clear sealant</li> </ul> |
|-------------------------------------------------------------------------------------------------------------------|-----------------------------------------------------------------------------------|-------------------------------------|--------------------------------------------------------------------------|
| Timber (Softwood)                                                                                                 | • Pine                                                                            | H3.2 tanalised as standard          |                                                                          |
| Steelwork                                                                                                         | • Mild steel                                                                      | Hot dip galvanised and powdercoated | Custom paint options                                                     |
| Hardware / Fasteners                                                                                              | Stainless steel                                                                   |                                     |                                                                          |
|                                                                                                                   | OPTIONS                                                                           | DIMENSIONS                          | WEIGHT                                                                   |
| <ul> <li>Plant or Surface mounted</li> <li>Armrests to both ends as standard</li> <li>Skate deterrents</li> </ul> |                                                                                   | • 2100L x 770H x 525D               | • 65Kg                                                                   |