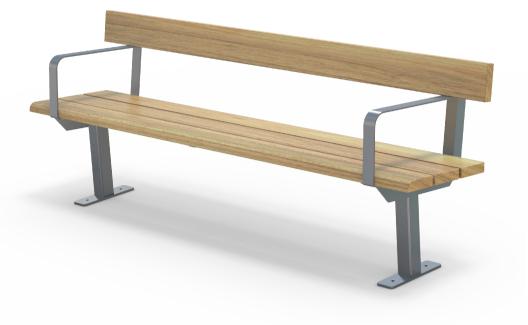

## Esplanade Seat AC 2100mm Long

Meets Accessibility Standards NZS4121-2001. Colours / finishes shown are indicative only and may differ in reality.

| Timber (Hardwood)                                                                                                 | <ul> <li>Vitex as standard</li> <li>Other species available on request</li> </ul> | • Un-sealed (Natural) as standard   | <ul> <li>Penetrating oil / Graffiti guard /<br/>Clear sealant</li> </ul> |
|-------------------------------------------------------------------------------------------------------------------|-----------------------------------------------------------------------------------|-------------------------------------|--------------------------------------------------------------------------|
| Timber (Softwood)                                                                                                 | • Pine                                                                            | H3.2 tanalised as standard          |                                                                          |
| Steelwork                                                                                                         | • Mild steel                                                                      | Hot dip galvanised and powdercoated | Custom paint options                                                     |
| Hardware / Fasteners                                                                                              | Stainless steel                                                                   |                                     |                                                                          |
|                                                                                                                   | OPTIONS                                                                           | DIMENSIONS                          | WEIGHT                                                                   |
| <ul> <li>Plant or Surface mounted</li> <li>Armrests to both ends as standard</li> <li>Skate deterrents</li> </ul> |                                                                                   | • 2100L x 770H x 525D               | • 65Kg                                                                   |