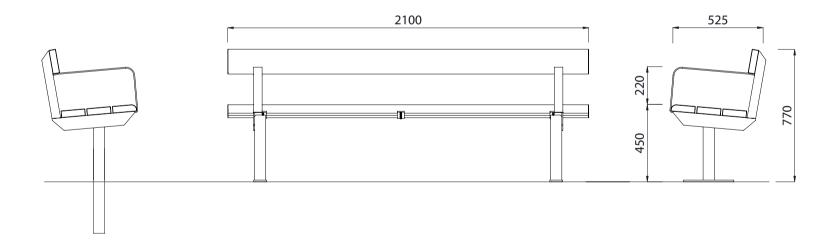

## Esplanade Seat AC 2100mm Long

Meets Accessibility Standards NZS4121-2001. Colours / finishes shown are indicative only and may differ in reality.

| Timber (Hardwood)                                                                                                 | <ul> <li>Vitex as standard</li> <li>Other species available on request</li> </ul> | • Un-sealed (Natural) as standard   | <ul> <li>Penetrating oil / Graffiti guard /<br/>Clear sealant</li> </ul> |
|-------------------------------------------------------------------------------------------------------------------|-----------------------------------------------------------------------------------|-------------------------------------|--------------------------------------------------------------------------|
| Timber (Softwood)                                                                                                 | • Pine                                                                            | H3.2 tanalised as standard          |                                                                          |
| Steelwork                                                                                                         | • Mild steel                                                                      | Hot dip galvanised and powdercoated | Custom paint options                                                     |
| Hardware / Fasteners                                                                                              | Stainless steel                                                                   |                                     |                                                                          |
|                                                                                                                   | OPTIONS                                                                           | DIMENSIONS                          | WEIGHT                                                                   |
| <ul> <li>Plant or Surface mounted</li> <li>Armrests to both ends as standard</li> <li>Skate deterrents</li> </ul> |                                                                                   | • 2100L x 770H x 525D               | • 65Kg                                                                   |