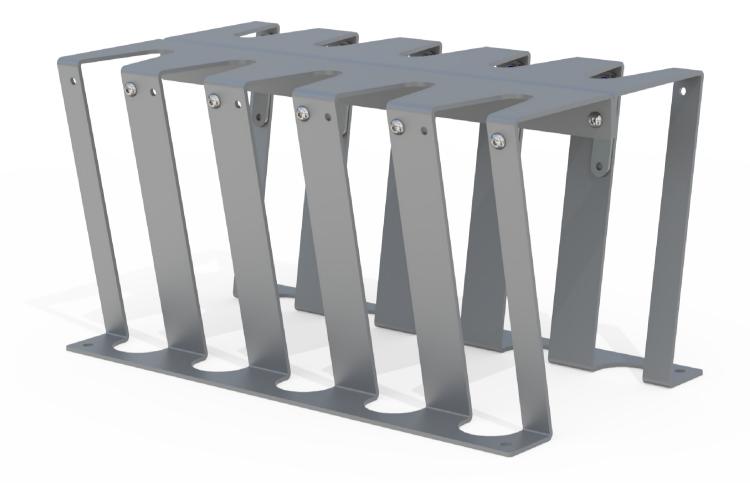

## **EZ Scooter Rack** 10 Berth

Colours / finishes shown are indicative only and may differ in reality.