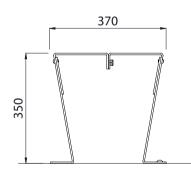

• Hinged locking tabs as standard

• Padlocks not supplied as standard

Hot dip galvanised and Powdercoated

- Powdercoated as standard
- Electropolished as standard

DIMENSIONS

• 660L x 350H x 370D

Custom paint options