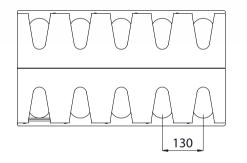

• Hinged locking tabs as standard

• Padlocks not supplied as standard

Hot dip galvanised and Powdercoated

- Powdercoated as standard
- Electropolished as standard

DIMENSIONS

• 660L x 350H x 370D

Custom paint options