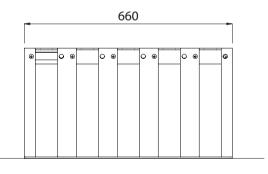

• Hinged locking tabs as standard

• Padlocks not supplied as standard

Hot dip galvanised and Powdercoated

- Powdercoated as standard
- Electropolished as standard

DIMENSIONS

• 660L x 350H x 370D

Custom paint options