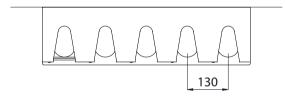

Powdercoated as standardElectropolished as standard

· Hot dip galvanised only or

DIMENSIONS

**WEIGHT** 

Custom paint options

Hardware / Fasteners

**OPTIONS** 

• 660L x 350H x 185D