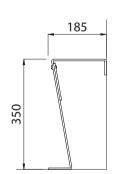

Powdercoated as standardElectropolished as standard

· Hot dip galvanised only or

DIMENSIONS

**WEIGHT** 

Custom paint options

Hardware / Fasteners

**OPTIONS** 

• 660L x 350H x 185D