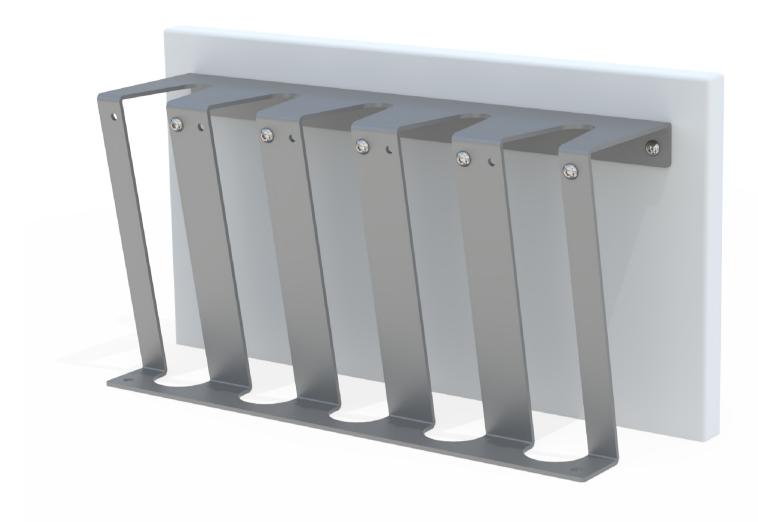

## MATERIALS FINISHES FINISH OPTIONS

Hot dip galvanised and Powdercoated

Steelwork

• Mild Steel

Aluminium

Stainless steel

• 304 Stainless steel

.

Powdercoated as standardElectropolished as standard

· Hot dip galvanised only or

DIMENSIONS

**WEIGHT** 

Custom paint options

Hardware / Fasteners

**OPTIONS** 

• 660L x 350H x 185D

• 4Kg (Aluminium)

• 10Kg (Steel)

Base of wall mounted

• Hinged locking tabs as standard

• Padlocks <u>not</u> supplied as standard

• Made to order and can be customised to suit clients requirements.

• Furniture is not supplied with installation instructions, install fastenings or footing details. These are to be specified and determined by the installing contractor for the specific requirements of each site.