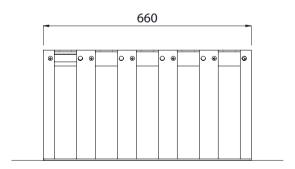

Powdercoated as standardElectropolished as standard

· Hot dip galvanised only or

DIMENSIONS

**WEIGHT** 

Custom paint options

Hardware / Fasteners

**OPTIONS** 

• 660L x 350H x 185D