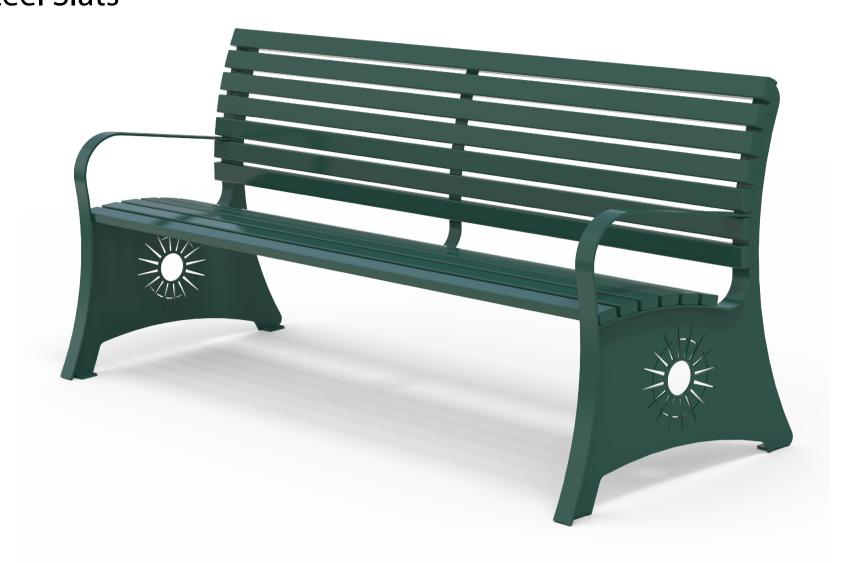

Colours / finishes shown are indicative only and may differ in reality.

**FINISH OPTIONS MATERIALS FINISHES** 

 Hot dip galvanised and powdercoated as standard

Custom paint options

Hardware / Fasteners Stainless steel

> **OPTIONS DIMENSIONS** WEIGHT

- 1920L x 840H x 715D as standard • 75Kg • Plant mounted with inserts or surface mounted
- · Welded armrests to both ends as standard
- Laser cut logo / design into legs
- Skate deterrents
- Made to order and can be customised to suit clients requirements.
- Furniture is not supplied with installation instructions, install fastenings or footing details. These are to be specified and determined by the installing contractor for the specific requirements of each site.