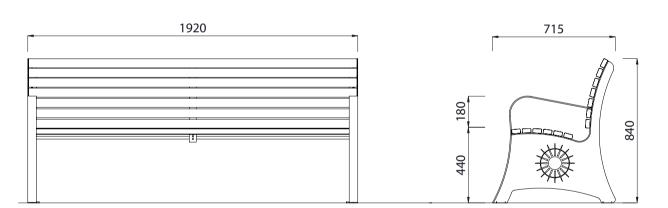

> **OPTIONS DIMENSIONS** WEIGHT

- 1920L x 840H x 715D as standard • 75Kg • Plant mounted with inserts or surface mounted
- · Welded armrests to both ends as standard
- Laser cut logo / design into legs
- Skate deterrents
- Made to order and can be customised to suit clients requirements.
- Furniture is not supplied with installation instructions, install fastenings or footing details. These are to be specified and determined by the installing contractor for the specific requirements of each site.