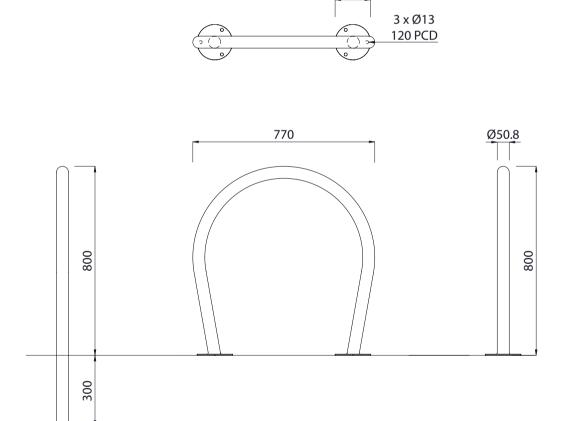

## **FINISH OPTIONS MATERIALS FINISHES** · Hot dip galvanised only or Steelwork Mild steel Custom paint options Hot dip galvanised and powdercoated • Electropolished as standard • 304 or 316 Stainless steel **WEIGHT OPTIONS DIMENSIONS** • 5Kg • 770L x 800H x Ø50.8 • Plant or Surface Mounted