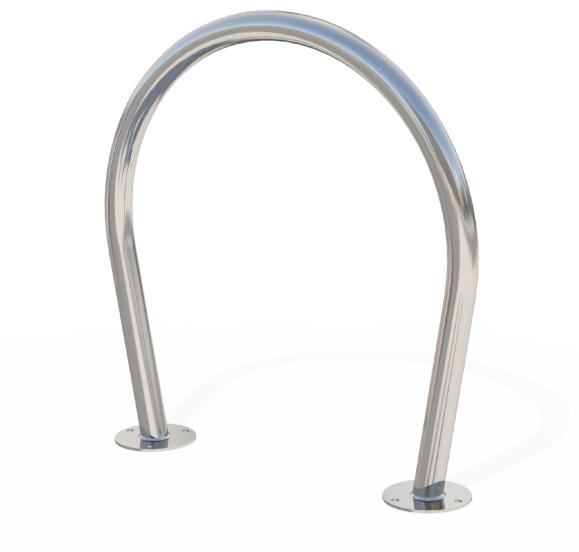

## Hauraki Cycle Stand

Colours / finishes shown are indicative only and may differ in reality.

## **FINISH OPTIONS MATERIALS FINISHES** · Hot dip galvanised only or Steelwork Mild steel Custom paint options Hot dip galvanised and powdercoated • Electropolished as standard • 304 or 316 Stainless steel **WEIGHT OPTIONS DIMENSIONS** • 5Kg • 770L x 800H x Ø50.8 • Plant or Surface Mounted