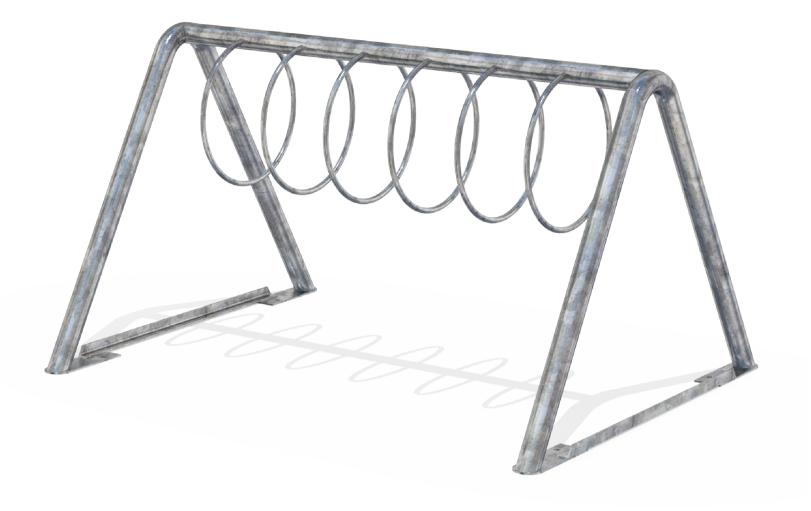

## Jenny Cycle Rack 7 Berth

Colours / finishes shown are indicative only and may differ in reality.

|                             | MATERIALS    | FINISHES                                                                               | FINISH OPTIONS       |
|-----------------------------|--------------|----------------------------------------------------------------------------------------|----------------------|
| Steelwork                   | • Mild steel | <ul> <li>Hot dip galvanised only or<br/>Hot dip galvanised and powdercoated</li> </ul> | Custom paint options |
|                             | OPTIONS      | DIMENSIONS                                                                             | WEIGHT               |
| Surface mounted as standard |              | • 1580L x 900H x 1190D                                                                 | • 45Kg               |