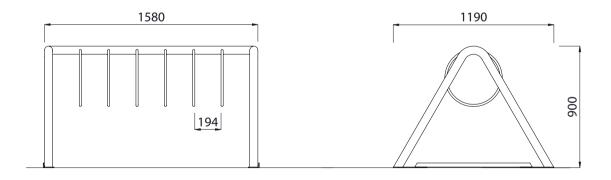

## Jenny Cycle Rack 7 Berth

Colours / finishes shown are indicative only and may differ in reality.

|                             | MATERIALS    | FINISHES                                                                               | FINISH OPTIONS       |
|-----------------------------|--------------|----------------------------------------------------------------------------------------|----------------------|
| Steelwork                   | • Mild steel | <ul> <li>Hot dip galvanised only or<br/>Hot dip galvanised and powdercoated</li> </ul> | Custom paint options |
|                             | OPTIONS      | DIMENSIONS                                                                             | WEIGHT               |
| Surface mounted as standard |              | • 1580L x 900H x 1190D                                                                 | • 45Kg               |