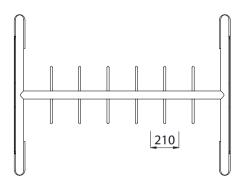

## Jenny Cycle Rack 7 Berth

Colours / finishes shown are indicative only and may differ in reality.

|                             | MATERIALS    | FINISHES                                                                               | FINISH OPTIONS       |
|-----------------------------|--------------|----------------------------------------------------------------------------------------|----------------------|
| Steelwork                   | • Mild steel | <ul> <li>Hot dip galvanised only or<br/>Hot dip galvanised and powdercoated</li> </ul> | Custom paint options |
|                             | OPTIONS      | DIMENSIONS                                                                             | WEIGHT               |
| Surface mounted as standard |              | • 1580L x 900H x 1190D                                                                 | • 45Kg               |