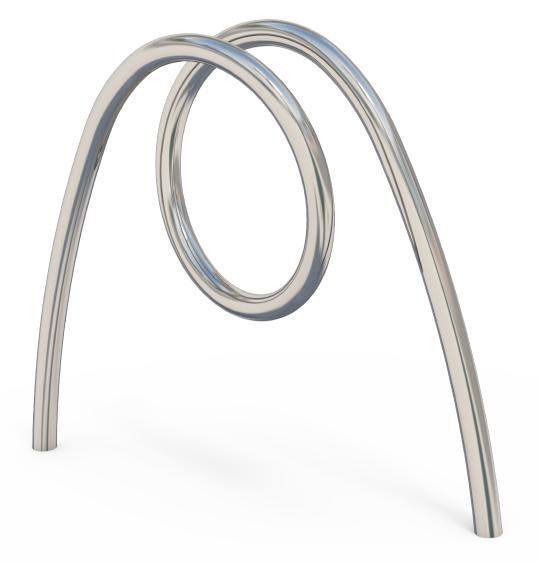

## Link Cycle Stand Double

Colours / finishes shown are indicative only and may differ in reality.

MATERIALSFINISHESFINISH OPTIONSSteelwork• 316 Stainless steel as standard• Electropolished or<br/>Buff polished (hand rubbed satin finish) or<br/>Bead blasted• Custom paint optionsOPTIONSDIMENSIONSWEIGHT• Plant mounted as standard• 1000L x 890H x 290W• 8Kg