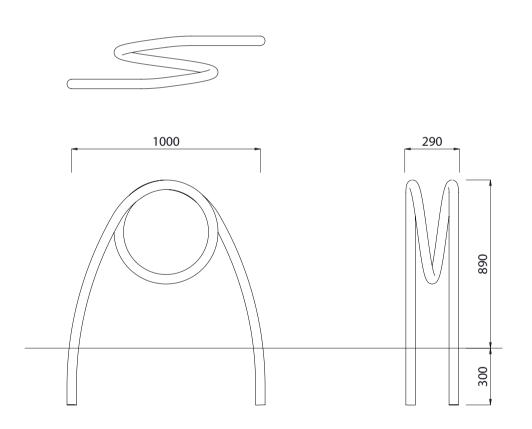

## Link Cycle Stand Double

Colours / finishes shown are indicative only and may differ in reality.

MATERIALSFINISHESFINISH OPTIONSSteelwork• 316 Stainless steel as standard• Electropolished or<br/>Buff polished (hand rubbed satin finish) or<br/>Bead blasted• Custom paint optionsOPTIONSDIMENSIONSWEIGHT• Plant mounted as standard• 1000L x 890H x 290W• 8Kg