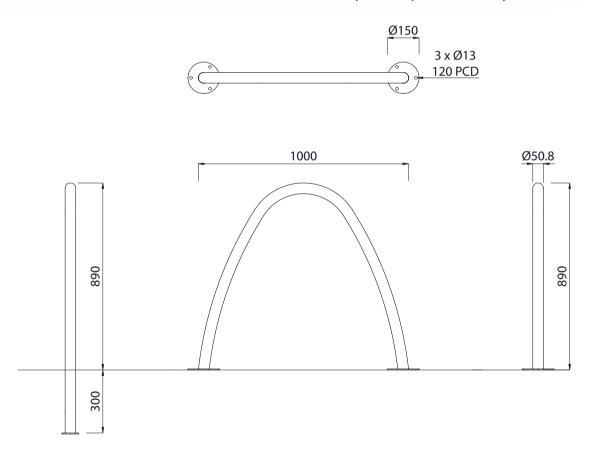

## Link Cycle Stand Single

Colours / finishes shown are indicative only and may differ in reality.

|                          | MATERIALS                               | FINISHES                                                                               | FINISH OPTIONS       |
|--------------------------|-----------------------------------------|----------------------------------------------------------------------------------------|----------------------|
| Steelwork                | <ul> <li>Mild steel</li> </ul>          | <ul> <li>Hot dip galvanised only or<br/>Hot dip galvanised and powdercoated</li> </ul> | Custom paint options |
|                          | <ul> <li>304 Stainless steel</li> </ul> | <ul> <li>Electropolished or<br/>Buff polished (hand rubbed satin finish)</li> </ul>    |                      |
|                          | <ul> <li>316 Stainless steel</li> </ul> | Electropolished as standard                                                            |                      |
|                          | OPTIONS                                 | DIMENSIONS                                                                             | WEIGHT               |
| Plant or Surface Mounted |                                         | • 1000L x 890H x Ø50.8                                                                 | • 7Kg                |