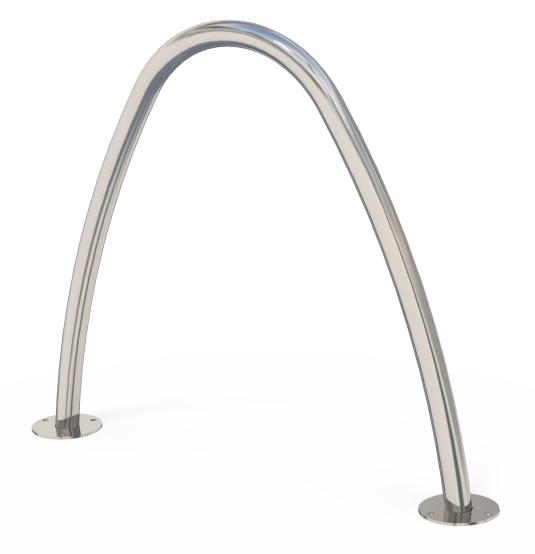

## Link Cycle Stand Single

Colours / finishes shown are indicative only and may differ in reality.

|                          | MATERIALS                               | FINISHES                                                                               | FINISH OPTIONS       |
|--------------------------|-----------------------------------------|----------------------------------------------------------------------------------------|----------------------|
| Steelwork                | <ul> <li>Mild steel</li> </ul>          | <ul> <li>Hot dip galvanised only or<br/>Hot dip galvanised and powdercoated</li> </ul> | Custom paint options |
|                          | <ul> <li>304 Stainless steel</li> </ul> | <ul> <li>Electropolished or<br/>Buff polished (hand rubbed satin finish)</li> </ul>    |                      |
|                          | <ul> <li>316 Stainless steel</li> </ul> | Electropolished as standard                                                            |                      |
|                          | OPTIONS                                 | DIMENSIONS                                                                             | WEIGHT               |
| Plant or Surface Mounted |                                         | • 1000L x 890H x Ø50.8                                                                 | • 7Kg                |