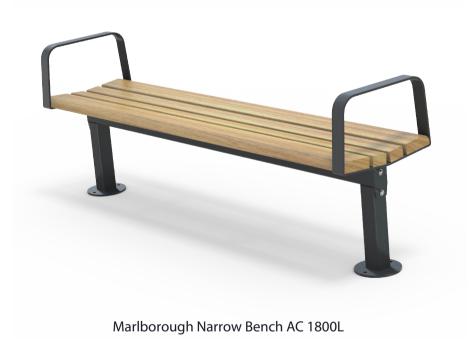

## Marlborough Double Bench AC 1800mm Long

Meets Accessibility Standards NZS4121-2001. Colours / finishes shown are indicative only and may differ in reality.

#### **MATERIALS**

Vitex as standard

Other species available on request

**Steelwork** • Mild steel as standard

### FINISHES

• Un-sealed (Natural) as standard

• 1800L x 680H x 585D as standard

 Hot dip galvanised and powdercoated as standard

#### **FINISH OPTIONS**

 Penetrating oil / Graffiti guard / Clear sealant

Custom paint options

• 50Kg

Hardware / Fasteners • Stainless steel

OPTIONS DIMENSIONS WEIGHT

Plant or surface mounted

Timber (Hardwood)

- Armrests to both ends as standard
- Skate deterrents
- Part of the 'Marlborough' furniture suite. Made to order and can be customised to suit clients requirements.
  - Furniture is not supplied with installation instructions, install fastenings or footing details. These are to be specified and determined by the installing contractor for the specific requirements of each site.