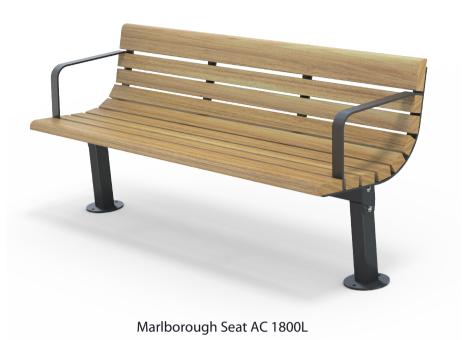

## Marlborough Double Bench AC 1800mm Long

Meets Accessibility Standards NZS4121-2001. Colours / finishes shown are indicative only and may differ in reality.

#### **MATERIALS**

Vitex as standard

Other species available on request

**Steelwork** • Mild steel as standard

### FINISHES

• Un-sealed (Natural) as standard

• 1800L x 680H x 585D as standard

 Hot dip galvanised and powdercoated as standard

#### **FINISH OPTIONS**

 Penetrating oil / Graffiti guard / Clear sealant

Custom paint options

• 50Kg

Hardware / Fasteners • Stainless steel

OPTIONS DIMENSIONS WEIGHT

Plant or surface mounted

Timber (Hardwood)

- Armrests to both ends as standard
- Skate deterrents
- Part of the 'Marlborough' furniture suite. Made to order and can be customised to suit clients requirements.
  - Furniture is not supplied with installation instructions, install fastenings or footing details. These are to be specified and determined by the installing contractor for the specific requirements of each site.