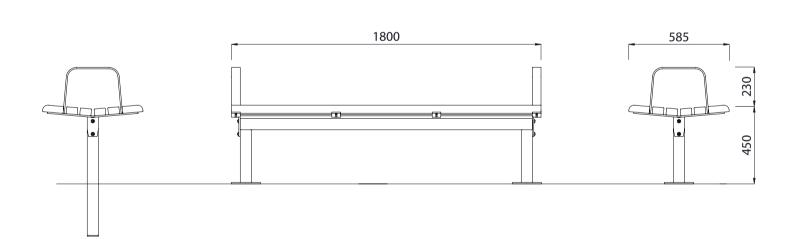

### FINISHES

• Un-sealed (Natural) as standard

• 1800L x 680H x 585D as standard

 Hot dip galvanised and powdercoated as standard

#### **FINISH OPTIONS**

 Penetrating oil / Graffiti guard / Clear sealant

Custom paint options

• 50Kg

Hardware / Fasteners • Stainless steel

OPTIONS DIMENSIONS WEIGHT

Plant or surface mounted

Timber (Hardwood)