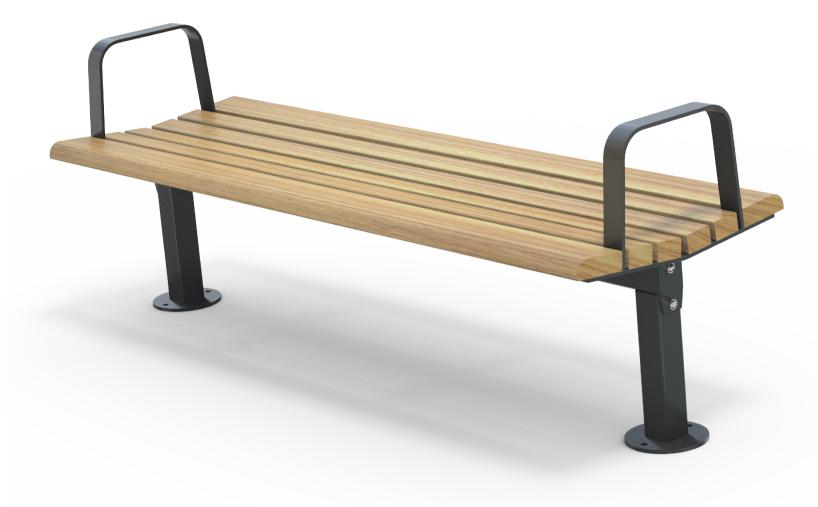

## Marlborough Double Bench AC 1800mm Long

Meets Accessibility Standards NZS4121-2001. Colours / finishes shown are indicative only and may differ in reality.

- Armrests to both ends as standard
- Skate deterrents
- Part of the 'Marlborough' furniture suite. Made to order and can be customised to suit clients requirements.
  - Furniture is not supplied with installation instructions, install fastenings or footing details. These are to be specified and determined by the installing contractor for the specific requirements of each site.