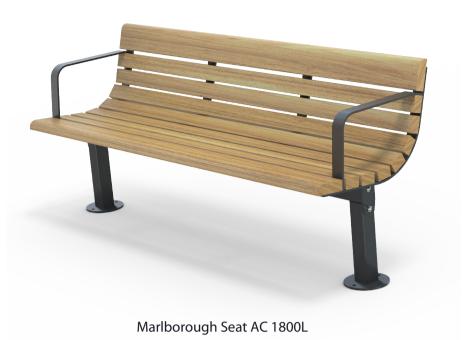

## Marlborough Bench AC 1800mm Long

#### Vitex as standard

Other species available on request

Steelwork • Mild steel as standard

#### • Un-sealed (Natural) as standard

 Hot dip galvanised and powdercoated as standard

#### FINISH OPTIONS

- Penetrating oil / Graffiti guard / Clear sealant
- Custom paint options

• 41Kg

Hardware / Fasteners • Stainless steel

OPTIONS DIMENSIONS WEIGHT

1800L x 680H x 440D as standard

• Plant or surface mounted

Timber (Hardwood)

- · Armrests to both ends as standard
- Skate deterrents
- Part of the 'Marlborough' furniture suite. Made to order and can be customised to suit clients requirements.
  - Furniture is not supplied with installation instructions, install fastenings or footing details. These are to be specified and determined by the installing contractor for the specific requirements of each site.