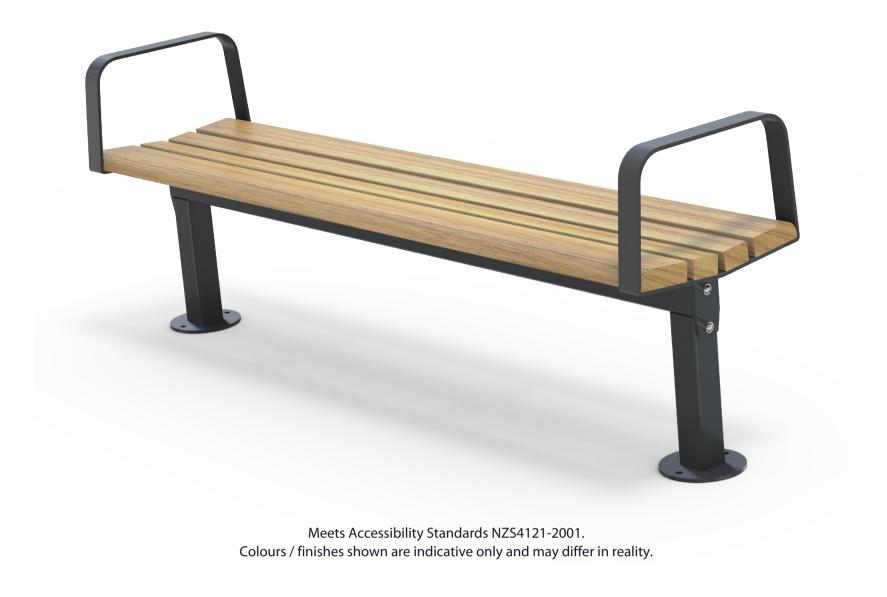

## Marlborough Bench AC 1800mm Long

Timber (Hardwood)

- · Armrests to both ends as standard
- Skate deterrents
- Part of the 'Marlborough' furniture suite. Made to order and can be customised to suit clients requirements.
  - Furniture is not supplied with installation instructions, install fastenings or footing details. These are to be specified and determined by the installing contractor for the specific requirements of each site.