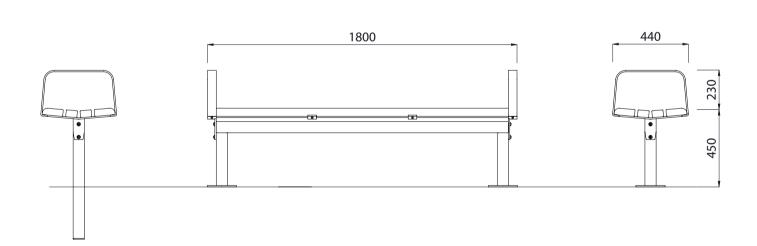

#### FINISH OPTIONS

- Penetrating oil / Graffiti guard / Clear sealant
- Custom paint options

• 41Kg

Hardware / Fasteners • Stainless steel

OPTIONS DIMENSIONS WEIGHT

1800L x 680H x 440D as standard

• Plant or surface mounted