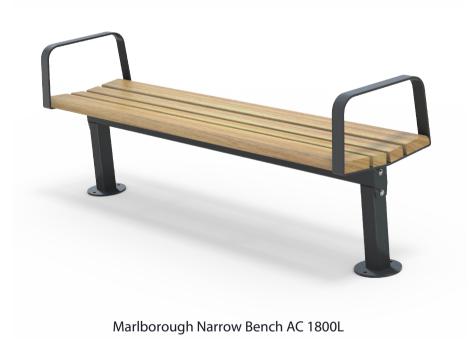

## Marlborough Bench AC 1800mm Long

#### Vitex as standard

Other species available on request

Steelwork • Mild steel as standard

#### • Un-sealed (Natural) as standard

 Hot dip galvanised and powdercoated as standard

#### FINISH OPTIONS

- Penetrating oil / Graffiti guard / Clear sealant
- Custom paint options

• 41Kg

Hardware / Fasteners • Stainless steel

OPTIONS DIMENSIONS WEIGHT

1800L x 680H x 440D as standard

• Plant or surface mounted

Timber (Hardwood)

- · Armrests to both ends as standard
- Skate deterrents
- Part of the 'Marlborough' furniture suite. Made to order and can be customised to suit clients requirements.
  - Furniture is not supplied with installation instructions, install fastenings or footing details. These are to be specified and determined by the installing contractor for the specific requirements of each site.