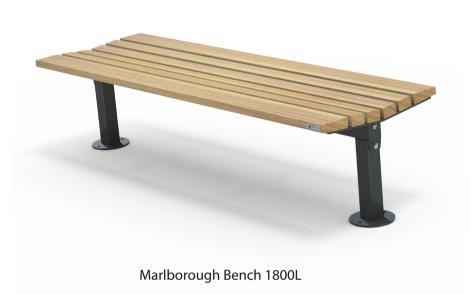

## Marlborough Bench AC 1800mm Long

#### Vitex as standard

Other species available on request

Steelwork • Mild steel as standard

#### • Un-sealed (Natural) as standard

 Hot dip galvanised and powdercoated as standard

#### FINISH OPTIONS

- Penetrating oil / Graffiti guard / Clear sealant
- Custom paint options

• 41Kg

Hardware / Fasteners • Stainless steel

OPTIONS DIMENSIONS WEIGHT

1800L x 680H x 440D as standard

• Plant or surface mounted

Timber (Hardwood)

- · Armrests to both ends as standard
- Skate deterrents
- Part of the 'Marlborough' furniture suite. Made to order and can be customised to suit clients requirements.
  - Furniture is not supplied with installation instructions, install fastenings or footing details. These are to be specified and determined by the installing contractor for the specific requirements of each site.