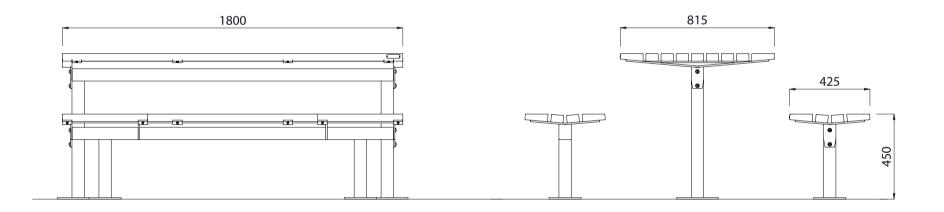

## Marlborough Picnic Set AC 1800mm Long

Meets Accessibility Standards NZS4121-2001. Colours / finishes shown are indicative only and may differ in reality.

MATERIALS

FINISHES

**FINISH OPTIONS** 

rd /

| Timber (Hardwood)                          | <ul> <li>Vitex as standard</li> <li>Other species available on request</li> </ul> | <ul> <li>Un-sealed (Natural) as standard</li> </ul>                     | Penetrating oil / Graffiti guard     Clear sealant |
|--------------------------------------------|-----------------------------------------------------------------------------------|-------------------------------------------------------------------------|----------------------------------------------------|
| Steelwork                                  | Mild steel as standard                                                            | <ul> <li>Hot dip galvanised and powdercoated<br/>as standard</li> </ul> | Custom paint options                               |
| Hardware / Fasteners                       | Stainless steel                                                                   |                                                                         |                                                    |
|                                            | OPTIONS                                                                           | DIMENSIONS                                                              | WEIGHT                                             |
| Plant or surface mounted                   |                                                                                   | • 1800L x 450H x 425D Bench                                             | • 40Kg                                             |
| <ul> <li>With benches or stools</li> </ul> |                                                                                   | • 1800L x 810H x 815D Table                                             | • 55Kg                                             |
|                                            |                                                                                   | • 450L x 450H x 425D Stool                                              | • 21Kg                                             |
|                                            |                                                                                   |                                                                         |                                                    |