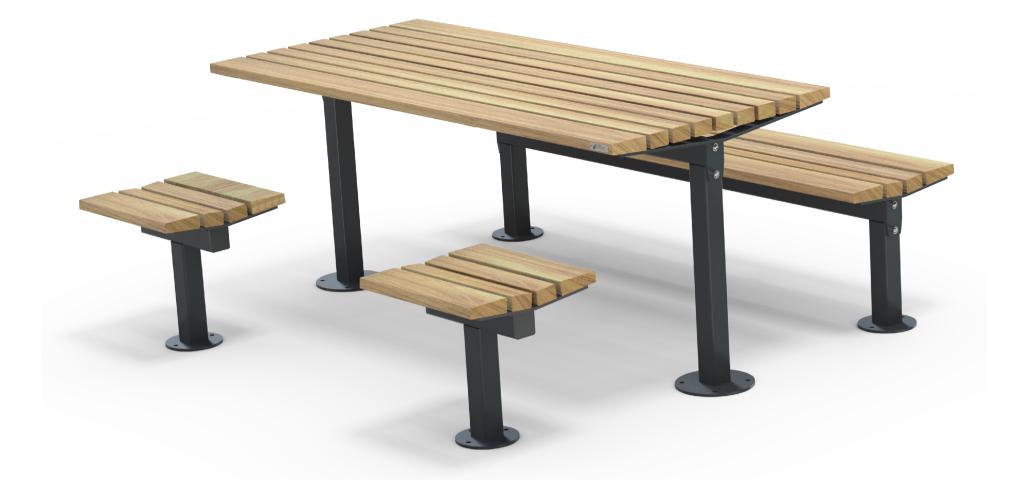

## Marlborough Picnic Set AC 1800mm Long

Meets Accessibility Standards NZS4121-2001. Colours / finishes shown are indicative only and may differ in reality.

MATERIALS

FINISHES

**FINISH OPTIONS** 

rd /

| Timber (Hardwood)                          | <ul> <li>Vitex as standard</li> <li>Other species available on request</li> </ul> | <ul> <li>Un-sealed (Natural) as standard</li> </ul>                     | Penetrating oil / Graffiti guard     Clear sealant |
|--------------------------------------------|-----------------------------------------------------------------------------------|-------------------------------------------------------------------------|----------------------------------------------------|
| Steelwork                                  | Mild steel as standard                                                            | <ul> <li>Hot dip galvanised and powdercoated<br/>as standard</li> </ul> | Custom paint options                               |
| Hardware / Fasteners                       | Stainless steel                                                                   |                                                                         |                                                    |
|                                            | OPTIONS                                                                           | DIMENSIONS                                                              | WEIGHT                                             |
| Plant or surface mounted                   |                                                                                   | • 1800L x 450H x 425D Bench                                             | • 40Kg                                             |
| <ul> <li>With benches or stools</li> </ul> |                                                                                   | • 1800L x 810H x 815D Table                                             | • 55Kg                                             |
|                                            |                                                                                   | • 450L x 450H x 425D Stool                                              | • 21Kg                                             |
|                                            |                                                                                   |                                                                         |                                                    |