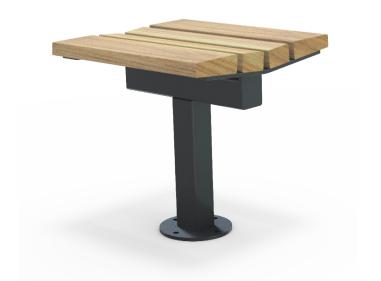

## Marlborough Picnic Set AC 1800mm Long

Meets Accessibility Standards NZS4121-2001. Colours / finishes shown are indicative only and may differ in reality.

MATERIALS

FINISHES

**FINISH OPTIONS** 

rd /

| Timber (Hardwood)                          | <ul> <li>Vitex as standard</li> <li>Other species available on request</li> </ul> | <ul> <li>Un-sealed (Natural) as standard</li> </ul>                     | Penetrating oil / Graffiti guard     Clear sealant |
|--------------------------------------------|-----------------------------------------------------------------------------------|-------------------------------------------------------------------------|----------------------------------------------------|
| Steelwork                                  | Mild steel as standard                                                            | <ul> <li>Hot dip galvanised and powdercoated<br/>as standard</li> </ul> | Custom paint options                               |
| Hardware / Fasteners                       | Stainless steel                                                                   |                                                                         |                                                    |
|                                            | OPTIONS                                                                           | DIMENSIONS                                                              | WEIGHT                                             |
| Plant or surface mounted                   |                                                                                   | • 1800L x 450H x 425D Bench                                             | • 40Kg                                             |
| <ul> <li>With benches or stools</li> </ul> |                                                                                   | • 1800L x 810H x 815D Table                                             | • 55Kg                                             |
|                                            |                                                                                   | • 450L x 450H x 425D Stool                                              | • 21Kg                                             |
|                                            |                                                                                   |                                                                         |                                                    |

Marlborough Picnic Set 1800L

Marlborough Stool 450L

© Fel Group Ltd | www.streetfurniture.co.nz