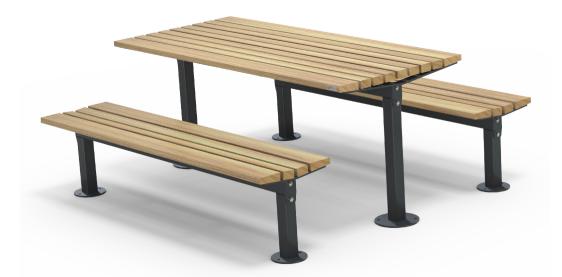

## Marlborough Picnic Set AC 1800mm Long

Meets Accessibility Standards NZS4121-2001. Colours / finishes shown are indicative only and may differ in reality.

MATERIALS

FINISHES

**FINISH OPTIONS** 

rd /

| Timber (Hardwood)                          | <ul> <li>Vitex as standard</li> <li>Other species available on request</li> </ul> | <ul> <li>Un-sealed (Natural) as standard</li> </ul>                     | Penetrating oil / Graffiti guard     Clear sealant |
|--------------------------------------------|-----------------------------------------------------------------------------------|-------------------------------------------------------------------------|----------------------------------------------------|
| Steelwork                                  | Mild steel as standard                                                            | <ul> <li>Hot dip galvanised and powdercoated<br/>as standard</li> </ul> | Custom paint options                               |
| Hardware / Fasteners                       | Stainless steel                                                                   |                                                                         |                                                    |
|                                            | OPTIONS                                                                           | DIMENSIONS                                                              | WEIGHT                                             |
| Plant or surface mounted                   |                                                                                   | • 1800L x 450H x 425D Bench                                             | • 40Kg                                             |
| <ul> <li>With benches or stools</li> </ul> |                                                                                   | • 1800L x 810H x 815D Table                                             | • 55Kg                                             |
|                                            |                                                                                   | • 450L x 450H x 425D Stool                                              | • 21Kg                                             |
|                                            |                                                                                   |                                                                         |                                                    |

• Part of the 'Marlborough' furniture suite. Made to order and can be customised to suit clients requirements. • Furniture is not supplied with installation instructions, install fastenings or footing details. These are to be specified and determined by the installing contractor for the specific requirements of each site.