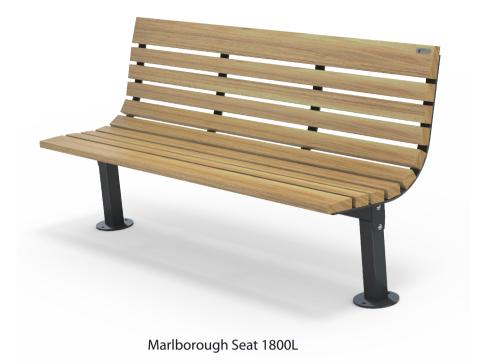

# Marlborough Seat

## **FINISHES**

Un-sealed (Natural) as standard

• 1800L x 900H x 620D as standard

 Hot dip galvanised and powdercoated as standard

#### **FINISH OPTIONS**

- Penetrating oil / Graffiti guard / Clear sealant
- Custom paint options

Hardware / Fasteners • Stainless steel

OPTIONS

ONS DIMENSIONS

WEIGHT

• 60Kg

- Post plant or surface mounted
- Skate deterrents
- Part of the 'Marlborough' furniture suite. Made to order and can be customised to suit clients requirements.
  - Furniture is not supplied with installation instructions, install fastenings or footing details. These are to be specified and determined by the installing contractor for the specific requirements of each site.