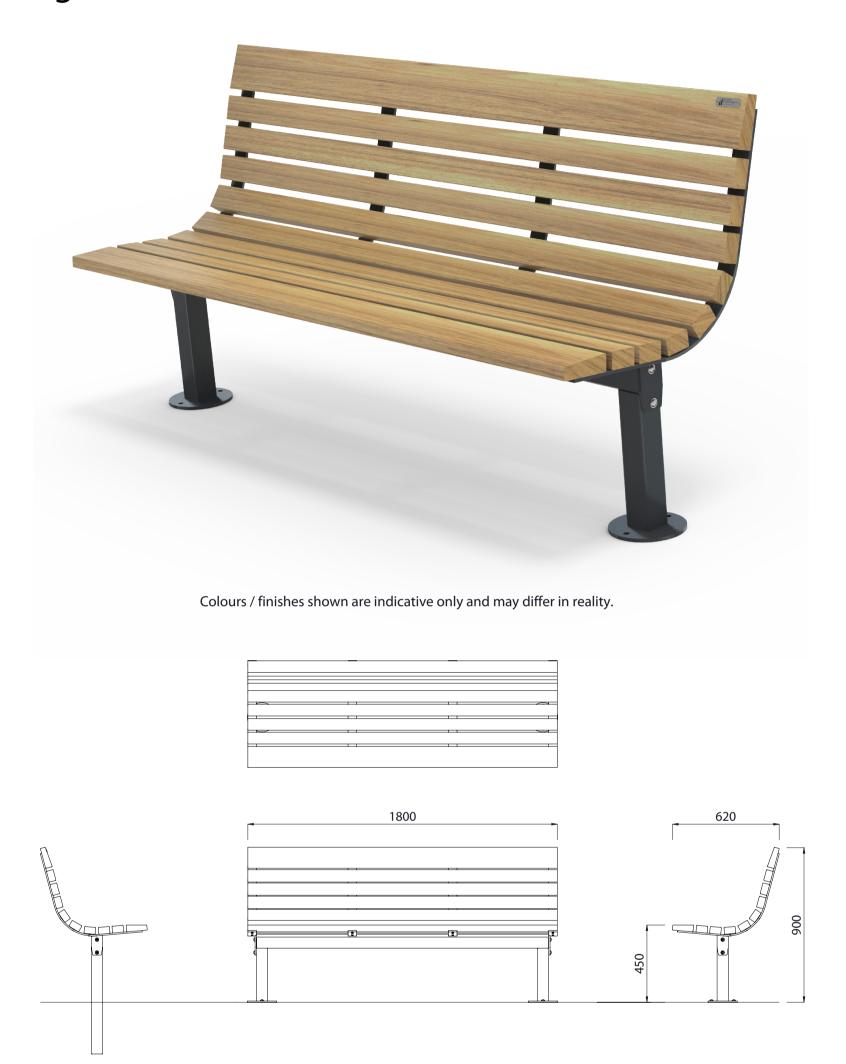

# Marlborough Seat

## **FINISHES**

Un-sealed (Natural) as standard

• 1800L x 900H x 620D as standard

 Hot dip galvanised and powdercoated as standard

#### **FINISH OPTIONS**

- Penetrating oil / Graffiti guard / Clear sealant
- Custom paint options

Hardware / Fasteners • Stainless steel

OPTIONS

ONS DIMENSIONS

WEIGHT

• 60Kg

- Post plant or surface mounted
- Skate deterrents
- Part of the 'Marlborough' furniture suite. Made to order and can be customised to suit clients requirements.
  - Furniture is not supplied with installation instructions, install fastenings or footing details. These are to be specified and determined by the installing contractor for the specific requirements of each site.