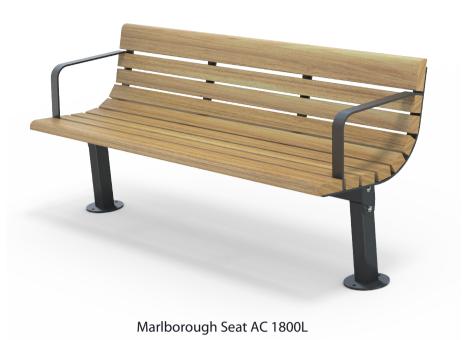

# Marlborough Seat

### **MATERIALS**

Timber (Hardwood) • Vitex as standard

Other species available on request

Steelwork

• Mild steel as standard

## **FINISHES**

Un-sealed (Natural) as standard

• 1800L x 900H x 620D as standard

 Hot dip galvanised and powdercoated as standard

#### **FINISH OPTIONS**

- Penetrating oil / Graffiti guard / Clear sealant
- Custom paint options

Hardware / Fasteners • Stainless steel

OPTIONS

ONS DIMENSIONS

WEIGHT

• 60Kg

- Post plant or surface mounted
- Skate deterrents
- Part of the 'Marlborough' furniture suite. Made to order and can be customised to suit clients requirements.
  - Furniture is not supplied with installation instructions, install fastenings or footing details. These are to be specified and determined by the installing contractor for the specific requirements of each site.