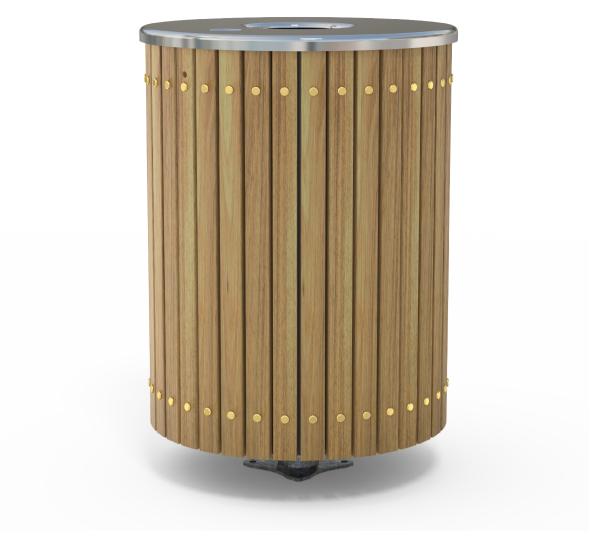

## **MATERIALS FINISHES FINISH OPTIONS** · Vitex as standard • Penetrating oil / Graffiti guard / Timber (Hardwood) • Un-sealed (Natural) as standard Clear sealant Other species available on request Steelwork · Mild steel - lid / wrap • Electro-plated and powdercoated Custom paint options

• Stainless steel - lid Electropolished • Galvanised liner as standard - 100L

• Stainless steel with brass cap nuts

- **OPTIONS DIMENSIONS** WEIGHT
- 55Kg · Plant mounted as standard • Ø560 x 810H Ashtray lid option
  - Part of the 'Milford Bin' range. Made to order and can be customised to suit clients requirements.
  - Furniture is not supplied with installation instructions, install fastenings or footing details. These are to be specified and determined by the installing contractor for the specific requirements of each site.