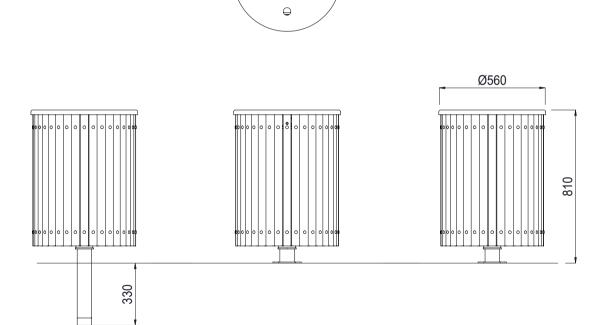

• Stainless steel - lid Electropolished • Galvanised liner as standard - 100L

• Stainless steel with brass cap nuts

- **OPTIONS DIMENSIONS** WEIGHT
- 55Kg · Plant mounted as standard • Ø560 x 810H Ashtray lid option
  - Part of the 'Milford Bin' range. Made to order and can be customised to suit clients requirements.
  - Furniture is not supplied with installation instructions, install fastenings or footing details. These are to be specified and determined by the installing contractor for the specific requirements of each site.