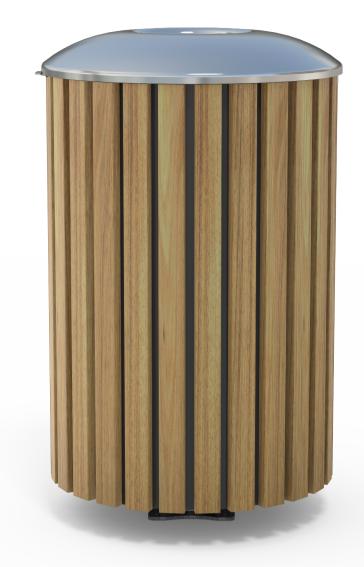

## MATERIALS FINISHES

Timber (Hardwood)

Vitex as standard
 Other species available on request

Steelwork

- Mild steel lid / wrap
- Stainless steel lid
- Galvanised liner as standard 60L

Hardware / Fasteners

Stainless steel

Custom paint options

• 40Kg

MENSIONS

• Part of the 'Milford Bin' range. Made to order and can be customised to suit clients requirements.

• Ø510 x 835H

• Furniture is not supplied with installation instructions, install fastenings or footing details. These are to be specified and determined by the installing contractor for the specific requirements of each site.