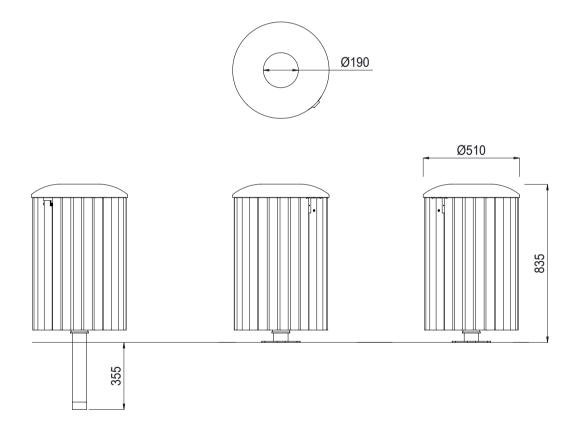

## OPTIONS DIMENSIONS

• Plant or Surface mounted

• Un-sealed (Natural) as standard

- Electro-plated and powdercoated
- Electropolished

FINISH OPTIONS

 Penetrating oil / Graffiti guard / Clear sealant

WEIGHT

Custom paint options

• 40Kg

MENSIONS

• Part of the 'Milford Bin' range. Made to order and can be customised to suit clients requirements.

• Ø510 x 835H

• Furniture is not supplied with installation instructions, install fastenings or footing details. These are to be specified and determined by the installing contractor for the specific requirements of each site.