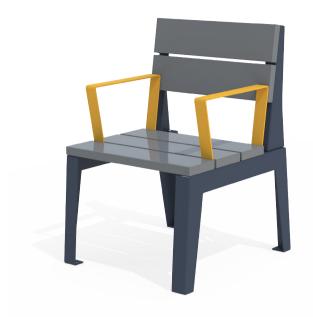

## Mobilia Steel Suite Complementing Furniture

Mobilia Steel Seat 1800L With Optional Armrests

Mobilia Steel Chair 600L With Optional Armrests

Mobilia Steel Bench 1800L With Optional Armrests

Mobilia Narrow Steel Bench 1800L