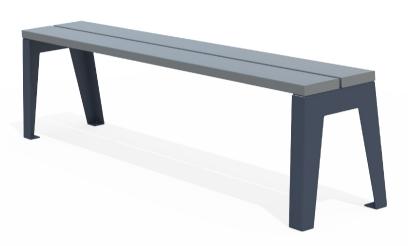

## Mobilia Steel Suite Complementing Furniture

Mobilia Steel Seat 1800L With Optional Armrests

Mobilia Steel Chair 600L With Optional Armrests

Mobilia Steel Bench 1800L With Optional Armrests

Mobilia Narrow Steel Bench 1800L