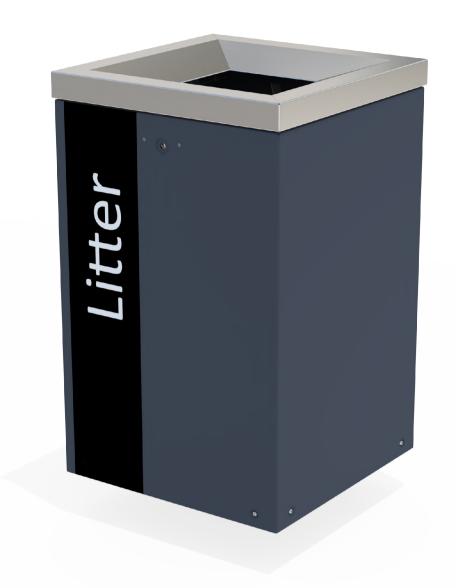

## Mobilia Bin Exterior Single

Colours / finishes shown are indicative only and may differ in reality.

Stainless steel

OPTIONS DIMENSIONS

WEIGHT

- Plant or surface mounted
- Vinyl text / logo
- Plastic liner as standard 80L capacity
  - Part of the 'Mobilia' furniture suite. Made to order and can be customised to suit clients requirements.