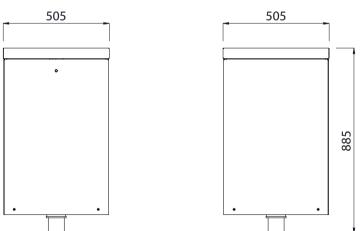

• 505W x 885H x 505D

• Furniture is not supplied with installation instructions, install fastenings or footing details. These are to be specified and determined by the installing contractor for the specific requirements of each site.