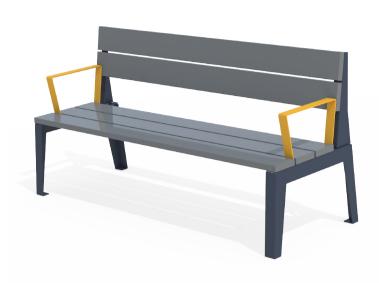

## Mobilia Steel Suite Complementing Furniture

Mobilia Steel Seat 1800L With Optional Armrests

Mobilia Steel Chair 600L With Optional Armrests

Mobilia Steel Bench 1800L With Optional Armrests

Mobilia Narrow Steel Bench 1800L