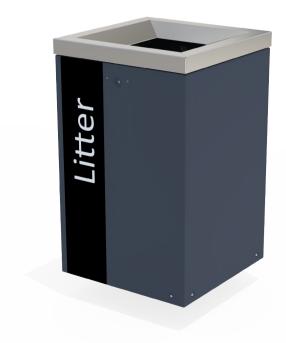

## Mobilia Bin Exterior Single

Colours / finishes shown are indicative only and may differ in reality.

## MATERIALS FINISHES FINISH OPTIONS

Steelwork

- Mild steel body as standard
- Mild steel mounting base
- Powdercoated as standardHot dip galvanised as standard
- Custom paint options

44Kg

Hardware / Fasteners

Stainless steel

OPTIONS DIMENSIONS

WEIGHT

- Plant or surface mounted
- Vinyl text / logo
- Plastic liner as standard 80L capacity
  - Part of the 'Mobilia' furniture suite. Made to order and can be customised to suit clients requirements.

• 505W x 885H x 505D

• Furniture is not supplied with installation instructions, install fastenings or footing details. These are to be specified and determined by the installing contractor for the specific requirements of each site.