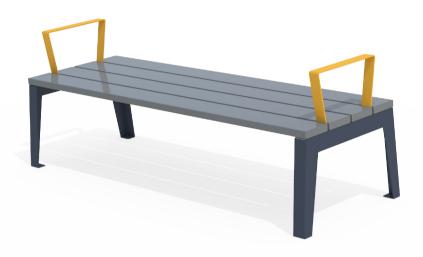

## Mobilia Steel Suite Complementing Furniture

Mobilia Steel Seat 1800L With Optional Armrests

Mobilia Steel Chair 600L With Optional Armrests

Mobilia Steel Bench 1800L With Optional Armrests

Mobilia Narrow Steel Bench 1800L