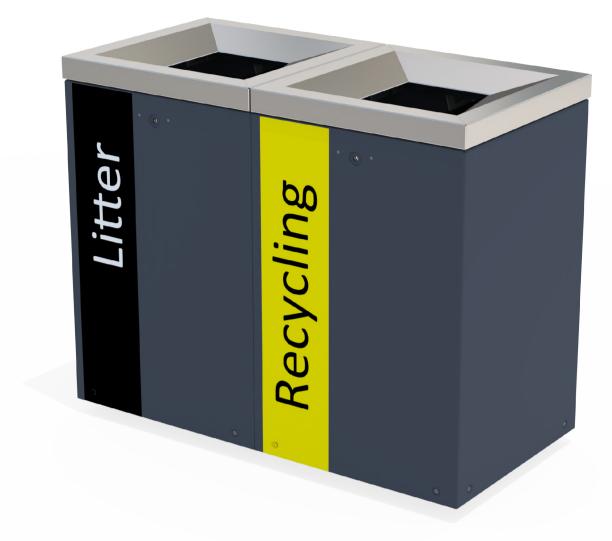

## Mobilia Bin **Interior Double**

Colours / finishes shown are indicative only and may differ in reality.

## **MATERIALS FINISHES FINISH OPTIONS**

Steelwork

- Mild steel body as standard
- · Mild steel mounting base
- Powdercoated as standard

• 1015W x 820H x 505D

· Hot dip galvanised as standard

Custom paint options

66Kg

Hardware / Fasteners

Stainless steel

**OPTIONS** 

**DIMENSIONS** 

**WEIGHT** 

- Castor wheels as standard
- Vinyl text / logo
- Plastic liners as standard 80L capacity each
  - Part of the 'Mobilia' furniture suite. Made to order and can be customised to suit clients requirements.
  - Furniture is not supplied with installation instructions, install fastenings or footing details. These are to be specified and determined by the installing contractor for the specific requirements of each site.