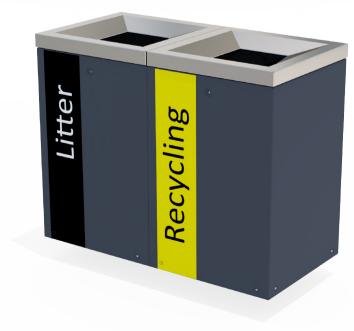

## Mobilia Bin **Interior Double**

Colours / finishes shown are indicative only and may differ in reality.

## **MATERIALS FINISHES FINISH OPTIONS**

Steelwork

- Mild steel body as standard
- · Mild steel mounting base
- Powdercoated as standard

• 1015W x 820H x 505D

· Hot dip galvanised as standard

Custom paint options

66Kg

Hardware / Fasteners

Stainless steel

**OPTIONS** 

**DIMENSIONS** 

**WEIGHT** 

- Castor wheels as standard
- Vinyl text / logo
- Plastic liners as standard 80L capacity each
  - Part of the 'Mobilia' furniture suite. Made to order and can be customised to suit clients requirements.
  - Furniture is not supplied with installation instructions, install fastenings or footing details. These are to be specified and determined by the installing contractor for the specific requirements of each site.