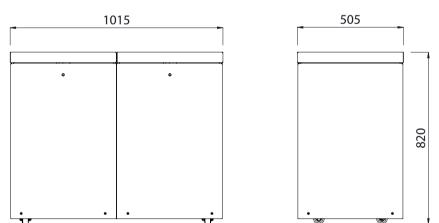

## **MATERIALS FINISHES FINISH OPTIONS**

Steelwork

- Mild steel body as standard
- · Mild steel mounting base
- Powdercoated as standard

• 1015W x 820H x 505D

· Hot dip galvanised as standard

Custom paint options