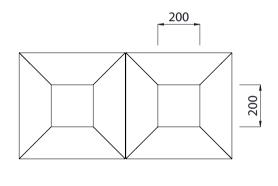

## **MATERIALS FINISHES FINISH OPTIONS**

Steelwork

- Mild steel body as standard
- · Mild steel mounting base
- Powdercoated as standard

• 1015W x 820H x 505D

· Hot dip galvanised as standard

Custom paint options