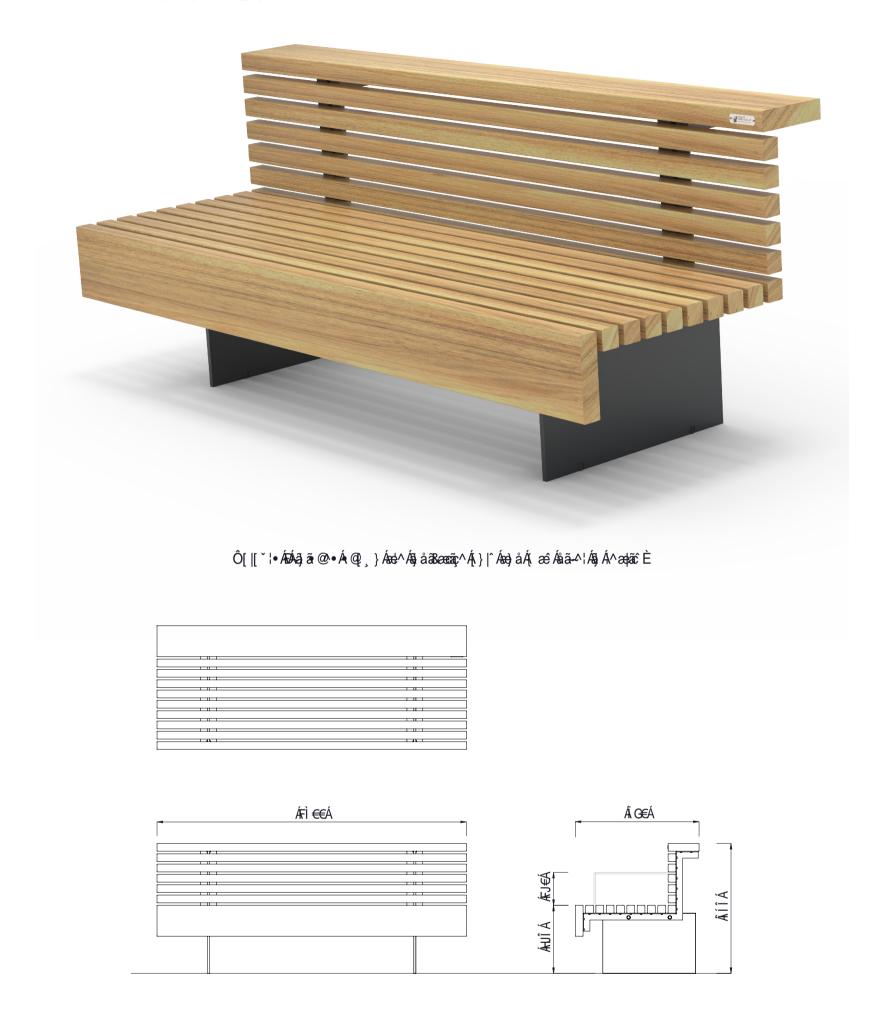

| MATERIALS | FINISHES | FINISH OPTIONS |
|-----------|----------|----------------|

Timber (Hardwood)

· Vitex as standard Other species available on request

• Un-sealed (Natural) as standard

• Penetrating oil / Graffiti guard / Clear sealant

Steelwork Hardware / Fasteners Mild steel

· Stainless steel

Hot dip galvanised & powdercoated as standard
Custom paint options

**OPTIONS** 

**DIMENSIONS** WEIGHT

Plant or surface mounted

• 1800L x 756H x 740D as standard

• 110Kg • 180Kg

· Welded armrests to one or both ends

• 3000L x 756H x 740D

Skate deterrents

- Part of the 'Santa & Cole Moon' suite. Made to order and can be customised to suit clients requirements. Design is copyright to Santa & Cole (Spain), manufactured under technical licence exclusively by Fel Group Limited
  - Furniture is not supplied with installation instructions, install fastenings or footing details. These are to be specified and determined by the installing contractor for the specific requirements of each site.