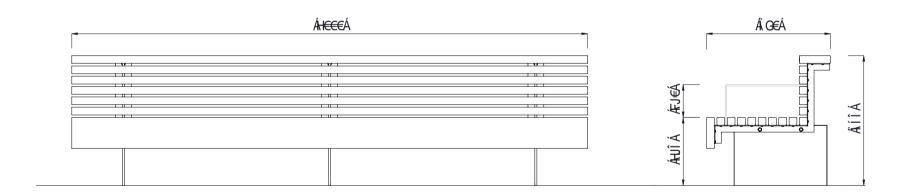

> **OPTIONS DIMENSIONS** WEIGHT

Plant or surface mounted

• 3000L x 756H x 740D as standard

Welded armrests to one or both ends

• 1800L x 756H x 740D

• 180Kg • 110Kg

Skate deterrents

- Part of the 'Santa & Cole Moon' suite. Made to order and can be customised to suit clients requirements. Design is copyright to Santa & Cole (Spain), manufactured under technical licence exclusively by Fel Group Limited
  - Furniture is not supplied with installation instructions, install fastenings or footing details. These are to be specified and determined by the installing contractor for the specific requirements of each site.