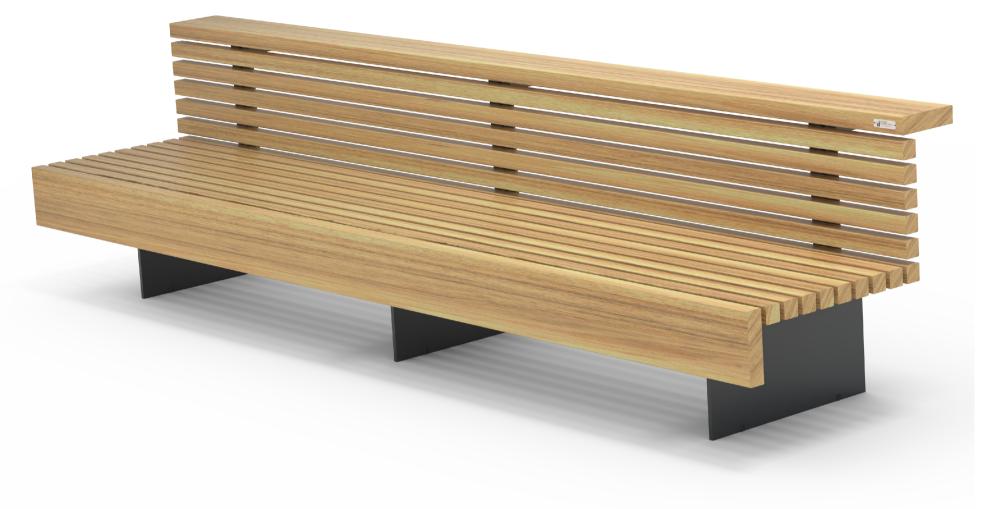

> **OPTIONS DIMENSIONS** WEIGHT

Plant or surface mounted

• 3000L x 756H x 740D as standard

Welded armrests to one or both ends

• 1800L x 756H x 740D

• 180Kg • 110Kg

Skate deterrents

- Part of the 'Santa & Cole Moon' suite. Made to order and can be customised to suit clients requirements. Design is copyright to Santa & Cole (Spain), manufactured under technical licence exclusively by Fel Group Limited
  - Furniture is not supplied with installation instructions, install fastenings or footing details. These are to be specified and determined by the installing contractor for the specific requirements of each site.