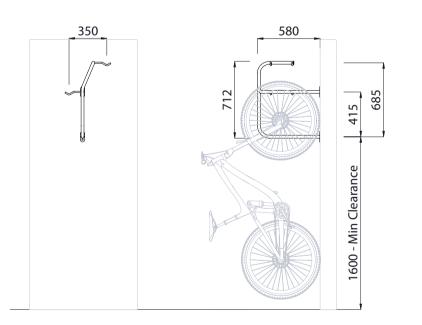

## Motu Cycle Rack 2 Berth Wall Mounted

|                                                                                                  | MATERIALS                               | FINISHES                                                                               | <b>FINISH OPTIONS</b> |
|--------------------------------------------------------------------------------------------------|-----------------------------------------|----------------------------------------------------------------------------------------|-----------------------|
| Steelwork                                                                                        | <ul> <li>Mild steel</li> </ul>          | <ul> <li>Hot dip galvanised only or<br/>Hot dip galvanised and powdercoated</li> </ul> | Custom paint options  |
|                                                                                                  | <ul> <li>304 Stainless steel</li> </ul> | Electropolished as standard                                                            |                       |
|                                                                                                  | OPTIONS                                 | DIMENSIONS                                                                             | WEIGHT                |
| <ul> <li>Wall mounted as standard</li> <li>Clear PVC coated hanging hooks as standard</li> </ul> |                                         | • 580L x 712H x 425D                                                                   | • 3Kg                 |