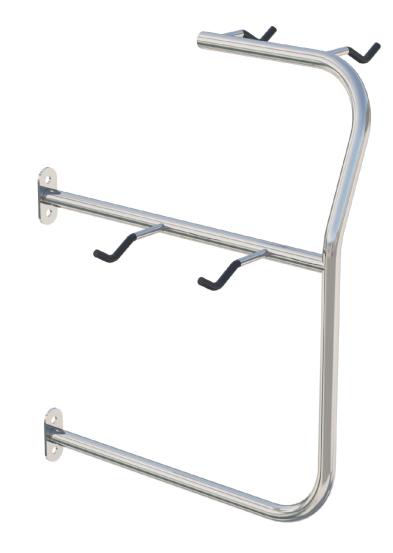

## Motu Cycle Rack 2 Berth Wall Mounted

|                                                                                                  | MATERIALS                               | FINISHES                                                                               | <b>FINISH OPTIONS</b> |
|--------------------------------------------------------------------------------------------------|-----------------------------------------|----------------------------------------------------------------------------------------|-----------------------|
| Steelwork                                                                                        | <ul> <li>Mild steel</li> </ul>          | <ul> <li>Hot dip galvanised only or<br/>Hot dip galvanised and powdercoated</li> </ul> | Custom paint options  |
|                                                                                                  | <ul> <li>304 Stainless steel</li> </ul> | Electropolished as standard                                                            |                       |
|                                                                                                  | OPTIONS                                 | DIMENSIONS                                                                             | WEIGHT                |
| <ul> <li>Wall mounted as standard</li> <li>Clear PVC coated hanging hooks as standard</li> </ul> |                                         | • 580L x 712H x 425D                                                                   | • 3Kg                 |