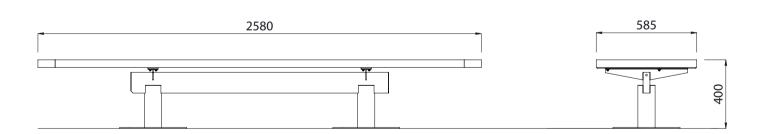

# Santa & Cole Nu Bench 2580mm Long





Colours / finishes shown are indicative only and may differ in reality.





#### MATERIALS

Timber (Hardwood) • Vitex as standard

Other species available on request

**Steelwork** • Mild steel as standard

Hardware / Fasteners • Stainless steel

## OPTIONS

• Surface mounted as standard

### **FINISHES**

- Un-sealed (Natural) as standard
- Hot dip galvanised and powdercoated as standard

## **DIMENSIONS**

2580L x 400H x 585D
3700L x 400H x 585D

#### **FINISH OPTIONS**

- Penetrating oil / Graffiti guard / Clear sealant
- Custom paint options

• 83Kg

122Kg

- WEIGHT
- Part of the 'Santa & Cole NU' suite. Made to order and can be customised to suit clients requirements. **Design is copyright to Santa & Cole (Spain)**, manufactured under technical licence **exclusively by Fel Group Limited** 
  - Furniture is not supplied with installation instructions, instal