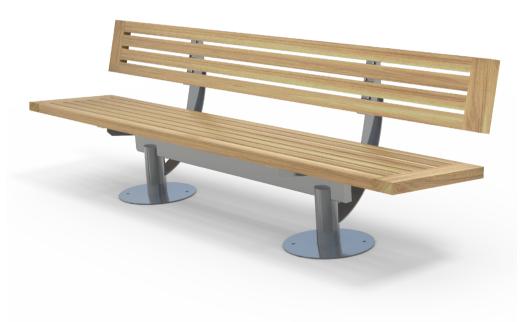

# Santa & Cole Nu Bench 2580mm Long

Colours / finishes shown are indicative only and may differ in reality.

#### MATERIALS

Timber (Hardwood) • Vitex as standard

Other species available on request

**Steelwork** • Mild steel as standard

Hardware / Fasteners • Stainless steel

### **FINISHES**

- Un-sealed (Natural) as standard
- Hot dip galvanised and powdercoated as standard

## **DIMENSIONS**

2580L x 400H x 585D
3700L x 400H x 585D