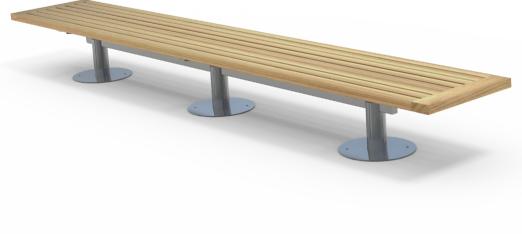

NISH OPTIONS**

- Penetrating oil / Graffiti guard / Clear sealant
- Custom paint options

• 83Kg

122Kg

- WEIGHT
- Part of the 'Santa & Cole NU' suite. Made to order and can be customised to suit clients requirements. **Design is copyright to Santa & Cole (Spain)**, manufactured under technical licence **exclusively by Fel Group Limited** 
  - Furniture is not supplied with installation instructions, install fastenings or footing details. These are to be specified and determined by the installing contractor for the specific requirements of each site.

# Santa & Cole Nu Suite Complementing Furniture



Nu Seat 3700mm Long with Perforated Steel Backrest



Nu Seat 3700mm Long with Timber Backrest



Nu Seat 2580mm Long with Timber Backrest



Nu Seat 2580mm Long with Timber Half Backrest



Nu Bench 3700mm Long



Nu Bench 2580mm Long