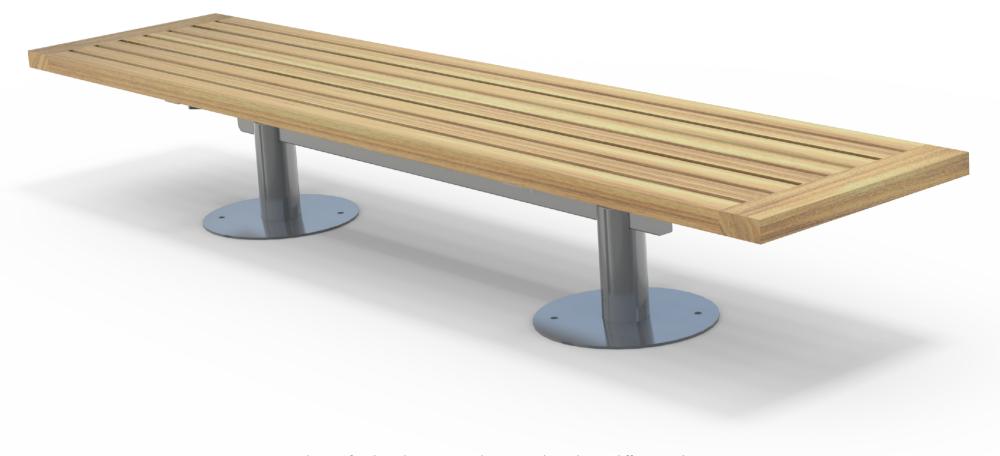

# Santa & Cole Nu Bench 2580mm Long

Colours / finishes shown are indicative only and may differ in reality.

#### MATERIALS

Timber (Hardwood) • Vitex as standard

Other species available on request

**Steelwork** • Mild steel as standard

Hardware / Fasteners • Stainless steel

## OPTIONS

• Surface mounted as standard

### **FINISHES**

- Un-sealed (Natural) as standard
- Hot dip galvanised and powdercoated as standard