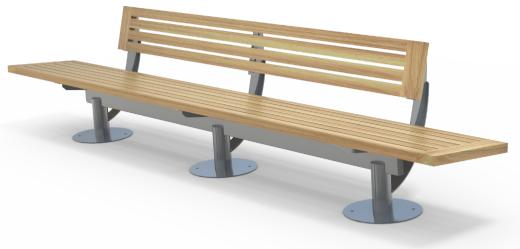

# Santa & Cole Nu Bench 2580mm Long

Colours / finishes shown are indicative only and may differ in reality.

#### MATERIALS

Timber (Hardwood) • Vitex as standard

Other species available on request

**Steelwork** • Mild steel as standard

Hardware / Fasteners • Stainless steel

### **FINISHES**

- Un-sealed (Natural) as standard
- Hot dip galvanised and powdercoated as standard

## **DIMENSIONS**

2580L x 400H x 585D
3700L x 400H x 585D