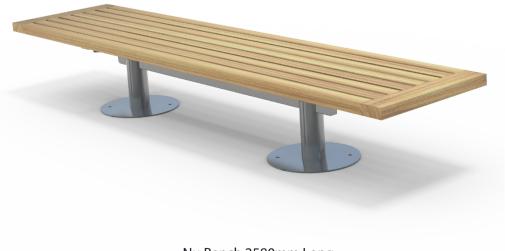

# Santa & Cole Nu Bench 2580mm Long

Colours / finishes shown are indicative only and may differ in reality.

## **DIMENSIONS**

2580L x 400H x 585D
3700L x 400H x 585D