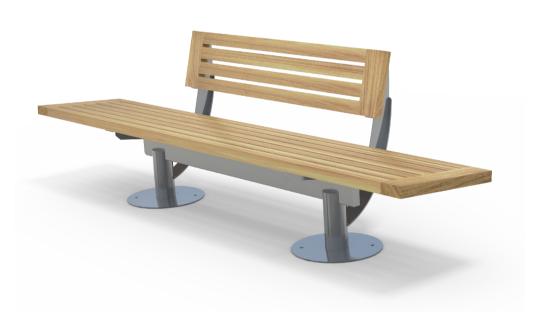

# Santa & Cole Nu Suite Complementing Furniture

Nu Seat 3700mm Long with Perforated Steel Backrest

Nu Seat 3700mm Long with Timber Backrest

Nu Seat 2580mm Long with Timber Backrest

Nu Seat 2580mm Long with Timber Half Backrest