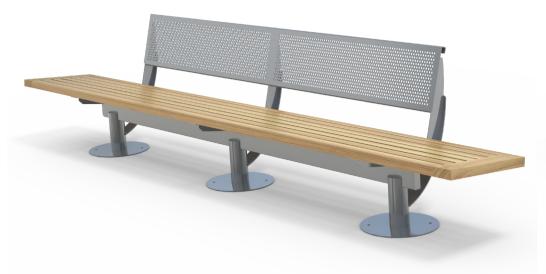

# Santa & Cole Nu Suite Complementing Furniture

Nu Seat 3700mm Long with Perforated Steel Backrest

Nu Seat 3700mm Long with Timber Backrest

Nu Seat 2580mm Long with Timber Backrest

Nu Seat 2580mm Long with Timber Half Backrest