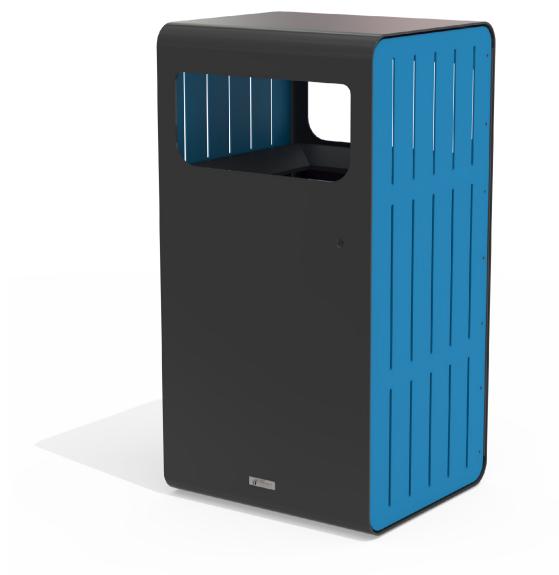

## Onehunga Bin Steel

Colours / finishes shown are indicative only and may differ in reality.

MATERIALS FINISHES FINISH OPTIONS

• Mild steel as standard • Powdercoated as standard • Custom paint options

**Hardware / Fasteners** • Stainless steel