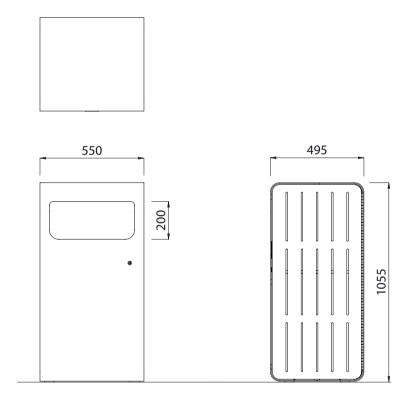

OPTIONS DIMENSIONS WEIGHT

- Surface mounted as standard 550W x 1055H x 495D 95Kg
- Plastic liner as standard 80L capacity
- Made to order and can be customised to suit clients requirements.
- Furniture is not supplied with installation instructions, install fastenings or footing details. These are to be specified and determined by the installing contractor for the specific requirements of each site.