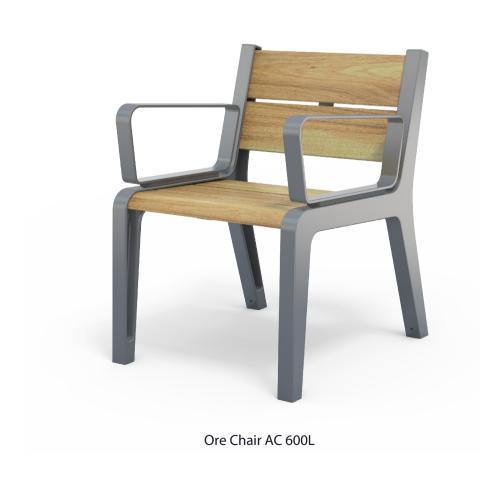

# Ore Chair AC 600mm Long

Meets Accessibility Standards NZS4121-2001. Colours / finishes shown are indicative only and may differ in reality.

## **MATERIALS**

**Timber (Hardwood)** • Vitex as standard

Other species available on request

Steelwork • Cast aluminium

Hardware / Fasteners • Stainless steel

#### OPTIONS

• Plant mounted with inserts or surface mounted

Armrests as standard

Skate deterrents

### **FINISHES**

• Un-sealed (Natural) as standard

• Powdercoated as standard

#### DIMENSIONS

• 600L x 760H x 635D as standard

• 1800L x 760H x 635D

### FINISH OPTIONS

 Penetrating oil / Graffiti guard / Clear sealant

• Custom paint options

**WEIGHT** 

• 42Kg

• 58Kg

Part of the 'Ore' furniture suite. Made to order and can be customised to suit clients requirements. Design is
copyright to MVS Studio (Auckland), manufactured under technical licence exclusively by Fel Group Limited