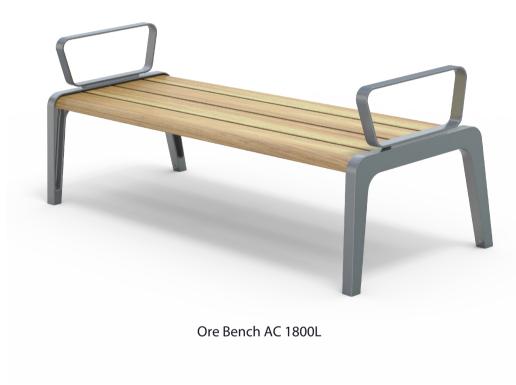

#### DIMENSIONS

• 600L x 760H x 635D as standard

• 1800L x 760H x 635D

# Ore Suite Complementing Furniture