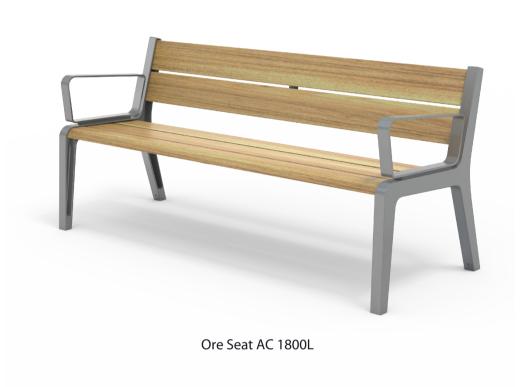

#### DIMENSIONS

• 600L x 760H x 635D as standard

• 1800L x 760H x 635D

# Ore Suite Complementing Furniture