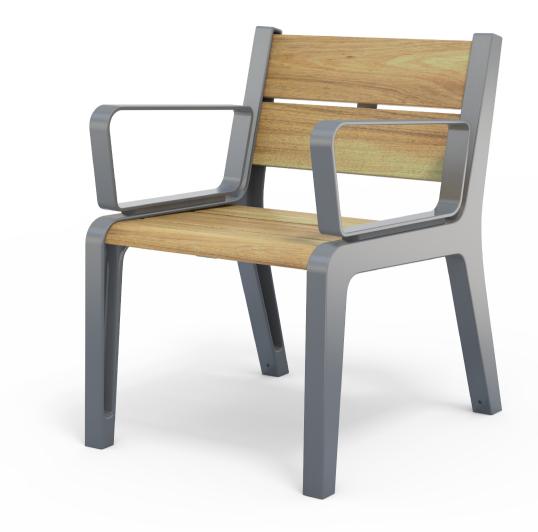

# Ore Chair AC 600mm Long

Meets Accessibility Standards NZS4121-2001. Colours / finishes shown are indicative only and may differ in reality.

## **MATERIALS**

**Timber (Hardwood)** • Vitex as standard

Other species available on request

Steelwork • Cast aluminium

Hardware / Fasteners • Stainless steel

#### OPTIONS

• Plant mounted with inserts or surface mounted

Armrests as standard

Skate deterrents

### **FINISHES**

• Un-sealed (Natural) as standard

• Powdercoated as standard

#### DIMENSIONS

• 600L x 760H x 635D as standard

• 1800L x 760H x 635D