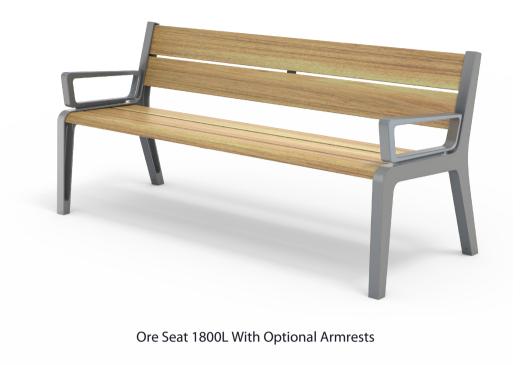

# Ore Suite Complementing Furniture

#### DIMENSIONS

• 600L x 760H x 635D as standard

• 1800L x 760H x 635D