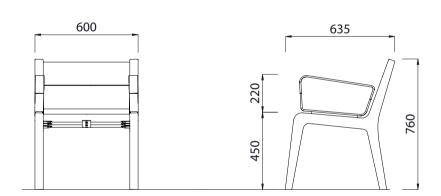

# Ore Chair AC 600mm Long





Meets Accessibility Standards NZS4121-2001. Colours / finishes shown are indicative only and may differ in reality.





## **MATERIALS**

**Timber (Hardwood)** • Vitex as standard

Other species available on request

Steelwork • Cast aluminium

Hardware / Fasteners • Stainless steel

#### OPTIONS

• Plant mounted with inserts or surface mounted

Armrests as standard

Skate deterrents

### **FINISHES**

• Un-sealed (Natural) as standard

• Powdercoated as standard

#### DIMENSIONS

• 600L x 760H x 635D as standard

• 1800L x 760H x 635D

### FINISH OPTIONS

 Penetrating oil / Graffiti guard / Clear sealant

• Custom paint options

**WEIGHT** 

• 42Kg

• 58Kg

Part of the 'Ore' furniture suite. Made to order and can be customised to suit clients requirements. Design is
copyright to MVS Studio (Auckland), manufactured under technical licence exclusively by Fel Group Limited

• Furniture is not supplied with