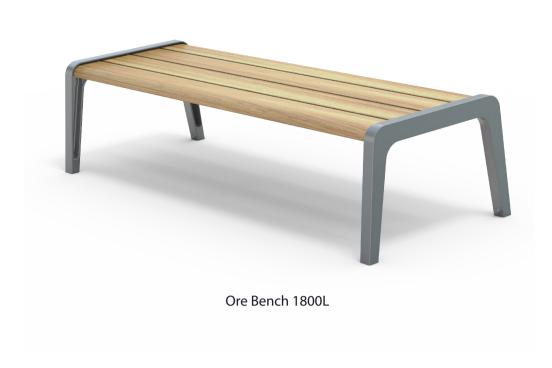

#### DIMENSIONS

• 600L x 760H x 635D as standard

• 1800L x 760H x 635D

# Ore Suite Complementing Furniture