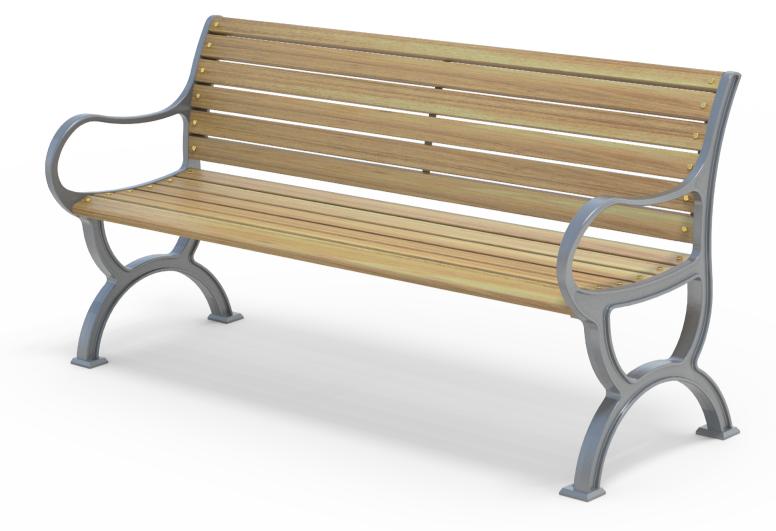

## Penrose Seat AC 1850mm Long

Meets Accessibility Standards NZS4121-2001. Colours / finishes shown are indicative only and may differ in reality.

|     | ٦  | -                                     | _          | ۱.  |
|-----|----|---------------------------------------|------------|-----|
|     | Γ. | • • •                                 | 5          | L   |
| 1   | E  | •<br>•                                |            | n   |
| 4   |    | 0 0 0 0 0 0 0 0 0 0 0 0 0 0 0 0 0 0 0 |            | ۳   |
| - L | Б  | i i i i i i i i i i i i i i i i i i i | 2          | L   |
|     | Ē  | o                                     |            |     |
| - L |    |                                       | -          |     |
|     |    | o o                                   | ۲          | l   |
|     | E  |                                       | -          | L   |
|     | ŀ  | o o                                   | ۱          | l   |
| 1   | E  |                                       | -          | 1   |
| 1   | 1  | • •                                   | ۲          | 1   |
| 1   |    |                                       | -          |     |
| 1   | ŀ  | o 0                                   | ۱          |     |
| 1   | E  |                                       | _          |     |
| 1   | Ŀ  | o 0                                   | ۱          |     |
| 1   |    | 1                                     | <b>d</b> - | - 1 |
| 1   | E  |                                       | -          | 1   |
|     | J  |                                       | L          | ,   |