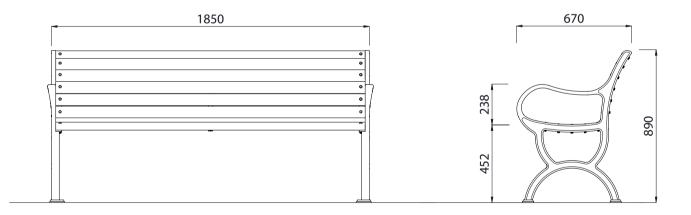

## Penrose Seat AC 1850mm Long

Meets Accessibility Standards NZS4121-2001. Colours / finishes shown are indicative only and may differ in reality.

|     | ٦  | -                                     | _          | ۱.  |
|-----|----|---------------------------------------|------------|-----|
|     | Γ. | • • •                                 | 5          | L   |
| 1   | E  | •<br>•                                |            | n   |
| 4   |    | 0 0 0 0 0 0 0 0 0 0 0 0 0 0 0 0 0 0 0 |            | ۳   |
| - L | Б  | i i i i i i i i i i i i i i i i i i i | 2          | L   |
|     | Ē  | o                                     |            |     |
| - L |    |                                       | -          |     |
|     |    | o o                                   | ۲          | l   |
|     | E  |                                       | -          | L   |
|     | ŀ  | o o                                   | ۱          | l   |
| 1   | E  |                                       | -          | 1   |
| 1   | 1  | • •                                   | ۲          | 1   |
| 1   |    |                                       | -          |     |
| 1   | ŀ  | o 0                                   | ۱          |     |
| 1   | E  |                                       | _          |     |
| 1   | Ŀ  | o 0                                   | ۱          |     |
| 1   |    | 1                                     | <b>d</b> - | - 1 |
| 1   | E  |                                       | -          | 1   |
|     | J  |                                       | L          | ,   |