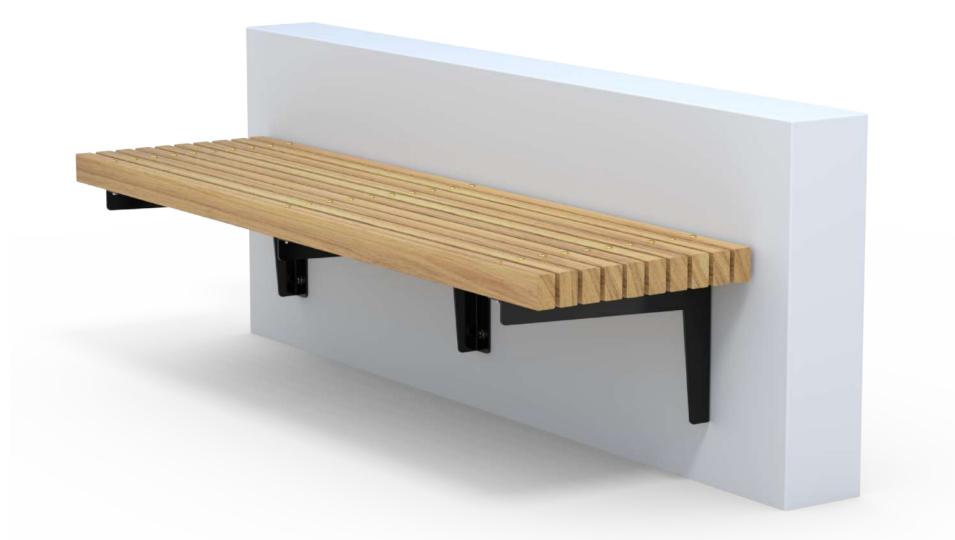

### **FINISH OPTIONS**

Penetrating oil / Graffiti guard / L

| Timber (Hardwood)                                                                                          | <ul> <li>Vitex as standard</li> <li>Other species available on request</li> </ul> | <ul> <li>Un-sealed (Natural) as standard</li> </ul> | <ul> <li>Penetrating oil / Graffiti guard /<br/>Clear sealant</li> </ul> |
|------------------------------------------------------------------------------------------------------------|-----------------------------------------------------------------------------------|-----------------------------------------------------|--------------------------------------------------------------------------|
| Steelwork                                                                                                  | • Mild steel                                                                      | Hot dip galvanised and powdercoated                 | Custom paint options                                                     |
| Hardware / Fasteners                                                                                       | <ul> <li>Stainless steel with brass cap nuts</li> </ul>                           |                                                     |                                                                          |
|                                                                                                            | OPTIONS                                                                           | DIMENSIONS                                          | WEIGHT                                                                   |
| <ul> <li>Screw fixed armrests - can be retro-fitted to existing seats</li> <li>Skate deterrents</li> </ul> |                                                                                   | • 1800L x 365H x 508D as standard                   | • 48Kg                                                                   |