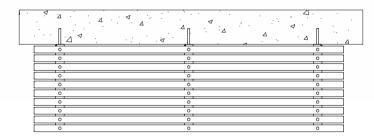

### **FINISH OPTIONS**

Penetrating oil / Graffiti guard / L

| Timber (Hardwood)                                                                                          | <ul> <li>Vitex as standard</li> <li>Other species available on request</li> </ul> | <ul> <li>Un-sealed (Natural) as standard</li> </ul> | <ul> <li>Penetrating oil / Graffiti guard /<br/>Clear sealant</li> </ul> |
|------------------------------------------------------------------------------------------------------------|-----------------------------------------------------------------------------------|-----------------------------------------------------|--------------------------------------------------------------------------|
| Steelwork                                                                                                  | • Mild steel                                                                      | Hot dip galvanised and powdercoated                 | Custom paint options                                                     |
| Hardware / Fasteners                                                                                       | <ul> <li>Stainless steel with brass cap nuts</li> </ul>                           |                                                     |                                                                          |
|                                                                                                            | OPTIONS                                                                           | DIMENSIONS                                          | WEIGHT                                                                   |
| <ul> <li>Screw fixed armrests - can be retro-fitted to existing seats</li> <li>Skate deterrents</li> </ul> |                                                                                   | • 1800L x 365H x 508D as standard                   | • 48Kg                                                                   |