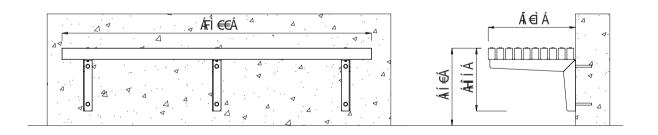

### **FINISH OPTIONS**

Penetrating oil / Graffiti guard / L

| Timber (Hardwood)                                                                                          | <ul> <li>Vitex as standard</li> <li>Other species available on request</li> </ul> | <ul> <li>Un-sealed (Natural) as standard</li> </ul> | <ul> <li>Penetrating oil / Graffiti guard /<br/>Clear sealant</li> </ul> |
|------------------------------------------------------------------------------------------------------------|-----------------------------------------------------------------------------------|-----------------------------------------------------|--------------------------------------------------------------------------|
| Steelwork                                                                                                  | • Mild steel                                                                      | Hot dip galvanised and powdercoated                 | Custom paint options                                                     |
| Hardware / Fasteners                                                                                       | <ul> <li>Stainless steel with brass cap nuts</li> </ul>                           |                                                     |                                                                          |
|                                                                                                            | OPTIONS                                                                           | DIMENSIONS                                          | WEIGHT                                                                   |
| <ul> <li>Screw fixed armrests - can be retro-fitted to existing seats</li> <li>Skate deterrents</li> </ul> |                                                                                   | • 1800L x 365H x 508D as standard                   | • 48Kg                                                                   |