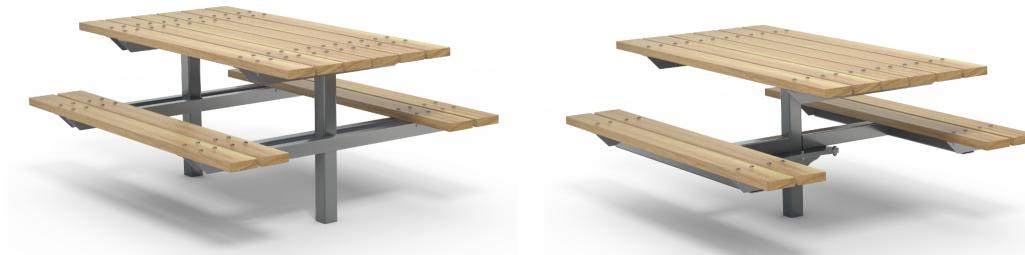

## **Portland Picnic Set AC** Single Leg

Meets Accessibility Standards NZS4121-2001. Colours / finishes shown are indicative only and may differ in reality.

• Penetrating oil / Graffiti guard / Clear sealant

Portland Picnic Set AC Single Leg 1800L

© Fel Group Ltd | www.streetfurniture.co.nz