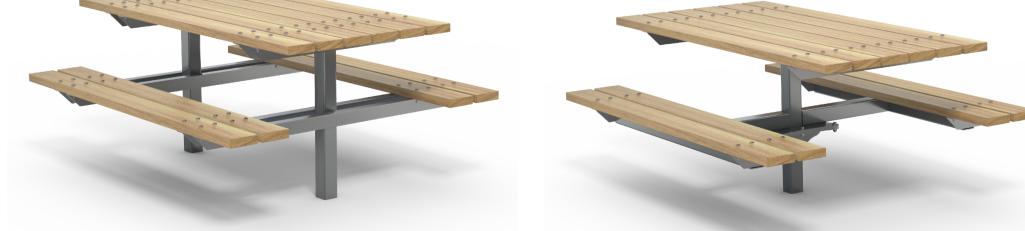

## **Portland Picnic Set AC** Single Leg

Meets Accessibility Standards NZS4121-2001. Colours / finishes shown are indicative only and may differ in reality.

• Penetrating oil / Graffiti guard / Clear sealant

Other species available on request

• Part of the 'Portland' furniture suite. Made to order and can be customised to suit clients requirements. • Furniture is not supplied with installation instructions, install fastenings or footing details. These are to be specified and determined by the installing contractor for the specific requirements of each site.

Portland Picnic Set AC Single Leg 1800L

© Fel Group Ltd | www.streetfurniture.co.nz