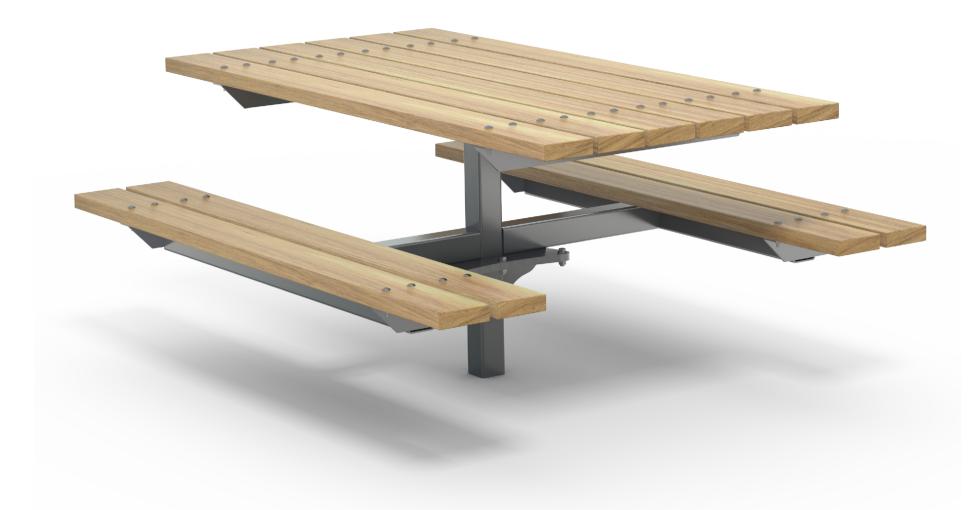

## **Portland Picnic Set AC** Single Leg

Meets Accessibility Standards NZS4121-2001. Colours / finishes shown are indicative only and may differ in reality.

• Penetrating oil / Graffiti guard / Clear sealant

Portland Picnic Set AC Single Leg 1800L

© Fel Group Ltd | www.streetfurniture.co.nz