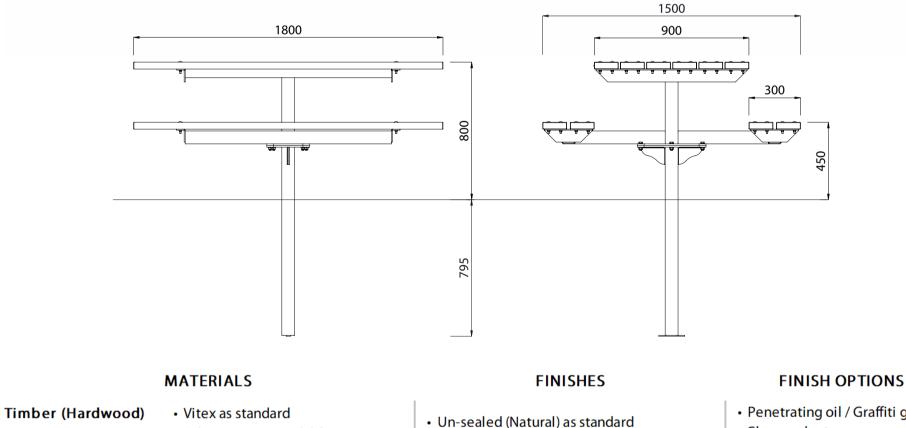

## **Portland Picnic Set AC** Single Leg

Meets Accessibility Standards NZS4121-2001. Colours / finishes shown are indicative only and may differ in reality.

• Penetrating oil / Graffiti guard / Clear sealant

Portland Picnic Set AC Single Leg 1800L

© Fel Group Ltd | www.streetfurniture.co.nz