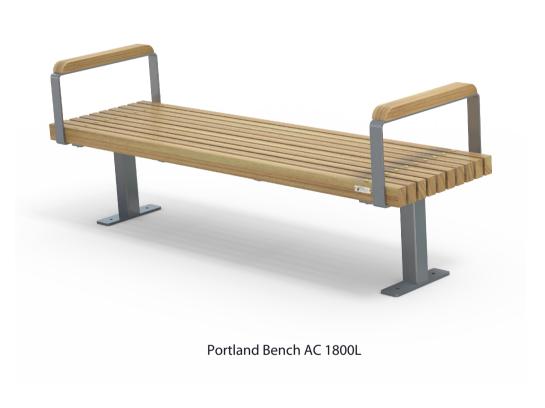

## Portland Seat AC 1800mm Long

#### MATERIALS

**imber (Hardwood)** • Vitex as standard

Other species available on request

Steelwork • Mild steel

Hardware / Fasteners • Stainless steel with brass cap nuts

## OPTIONS DIMEN

Post plant or surface mounted
 Armrosts to both ands as standard

Armrests to both ends as standard

Skate deterrents

### FINISHES

• Un-sealed (Natural) as standard

Hot dip galvanised and powdercoated

#### **DIMENSIONS**

• 1800L x 787H x 600D as standard

#### **FINISH OPTIONS**

- Penetrating oil / Graffiti guard /
  Clear sealant
  - Custom paint options

• 80Kg

#### WEIGHT

- Part of the 'Portland' furniture suite. Made to order and can be customised to suit clients requirements.
- Furniture is not supplied with installation instructions, install fastenings or footing details. These are to be specified and determined by the installing contractor for the specific requirements of each site.