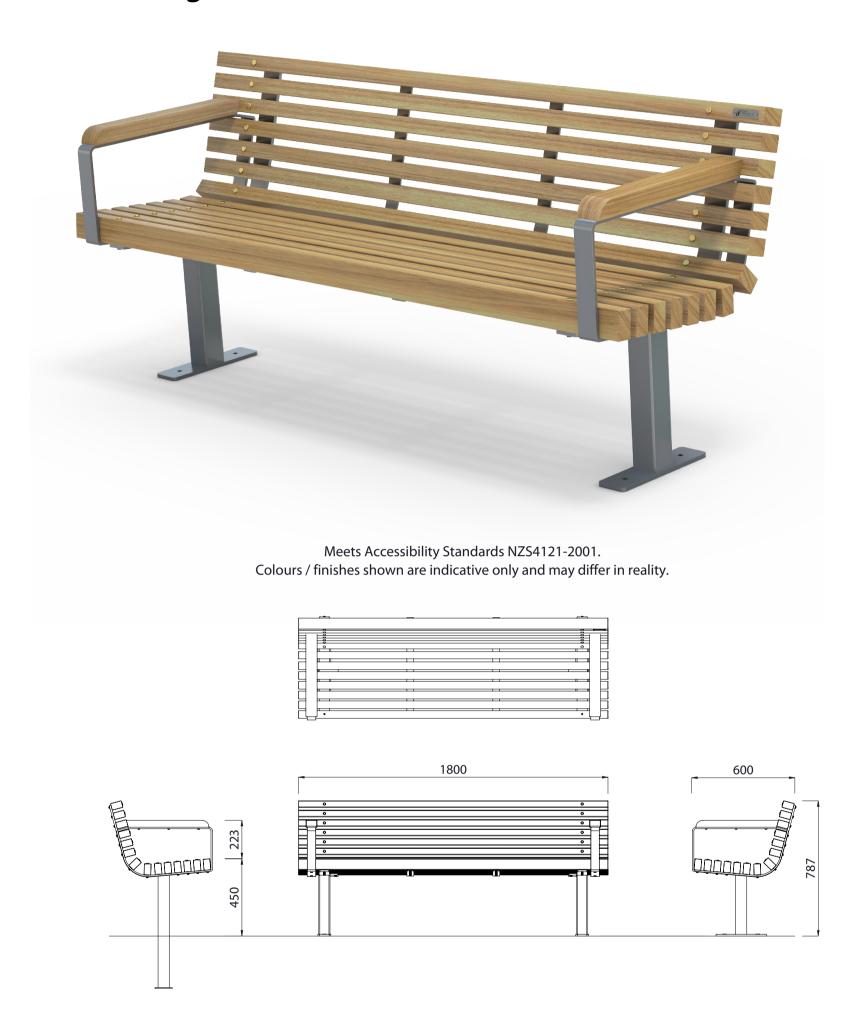

## Portland Seat AC 1800mm Long

#### MATERIALS

**imber (Hardwood)** • Vitex as standard

Other species available on request

Steelwork • Mild steel

Hardware / Fasteners • Stainless steel with brass cap nuts

## OPTIONS DIMEN

Post plant or surface mounted
 Armrosts to both ands as standard

Armrests to both ends as standard

Skate deterrents

### FINISHES

• Un-sealed (Natural) as standard

Hot dip galvanised and powdercoated

#### **DIMENSIONS**

• 1800L x 787H x 600D as standard

#### **FINISH OPTIONS**

- Penetrating oil / Graffiti guard /
  Clear sealant
  - Custom paint options

• 80Kg

#### WEIGHT

- Part of the 'Portland' furniture suite. Made to order and can be customised to suit clients requirements.
- Furniture is not supplied with installation instructions, install fastenings or footing details. These are to be specified and determined by the installing contractor for the specific requirements of each site.