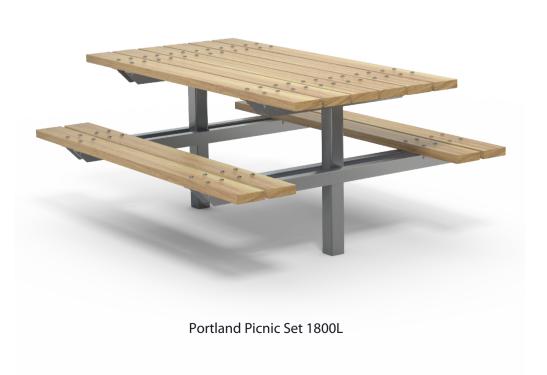

with brass cap nuts

## OPTIONS DIMEN

Post plant or surface mounted
 Armrosts to both ands as standard

Armrests to both ends as standard

Skate deterrents

### FINISHES

• Un-sealed (Natural) as standard

Hot dip galvanised and powdercoated

#### **DIMENSIONS**

• 1800L x 787H x 600D as standard

#### **FINISH OPTIONS**

- Penetrating oil / Graffiti guard /
  Clear sealant
  - Custom paint options

• 80Kg

#### WEIGHT

- Part of the 'Portland' furniture suite. Made to order and can be customised to suit clients requirements.
- Furniture is not supplied with installation instructions, install fastenings or footing details. These are to be specified and determined by the installing contractor for the specific requirements of each site.

# Portland Suite Complementing Furniture