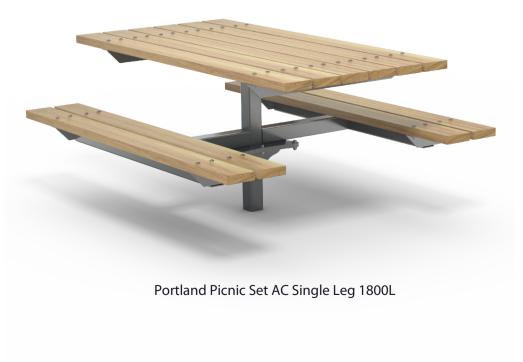

ith brass cap nuts

## OPTIONS DIMEN

Post plant or surface mounted
 Armrosts to both ands as standard

Armrests to both ends as standard

Skate deterrents

### FINISHES

• Un-sealed (Natural) as standard

Hot dip galvanised and powdercoated

#### **DIMENSIONS**

• 1800L x 787H x 600D as standard

#### **FINISH OPTIONS**

- Penetrating oil / Graffiti guard /
  Clear sealant
  - Custom paint options

• 80Kg

#### WEIGHT

- Part of the 'Portland' furniture suite. Made to order and can be customised to suit clients requirements.
- Furniture is not supplied with installation instructions, install fastenings or footing details. These are to be specified and determined by the installing contractor for the specific requirements of each site.

# Portland Suite Complementing Furniture