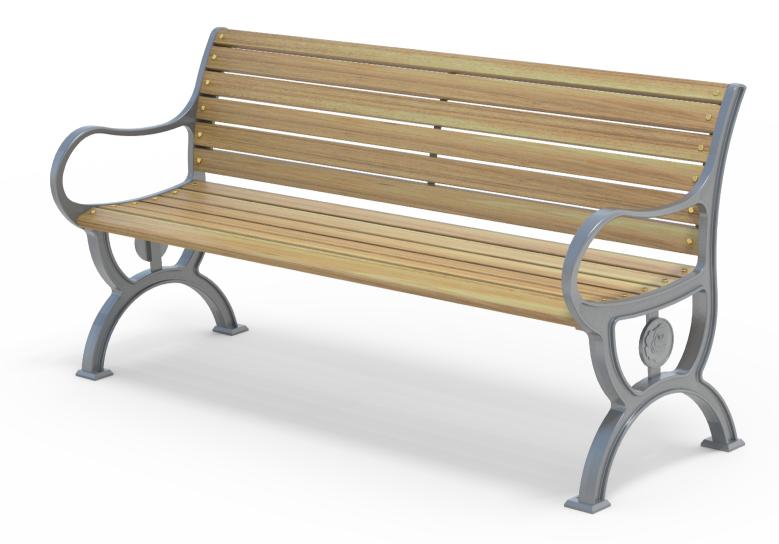

## Rosegarden Seat AC 1850mm Long

Meets Accessibility Standards NZS4121-2001. Colours / finishes shown are indicative only and may differ in reality.

## **MATERIALS**

· Vitex as standard

• Un-sealed (Natural) as standard Other species available on request

 Penetrating oil / Graffiti guard / Clear sealant

• 90Kg

Steelwork

Cast iron leg frames

• Powdercoated as standard

• Custom paint options

Timber (Hardwood)

Hardware / Fasteners • Stainless steel with brass cap nuts

**OPTIONS** 

**DIMENSIONS** 

**FINISHES** 

**WEIGHT** 

**FINISH OPTIONS** 

• Plant mounted with inserts or surface mounted

• 1850L x 890H x 670D as standard

Skate deterrents

- Made to order and can be customised to suit clients requirements.
- Furniture is not supplied with installation instructions, install fastenings or footing details. These are to be specified and determined by the installing contractor for the specific requirements of each site.