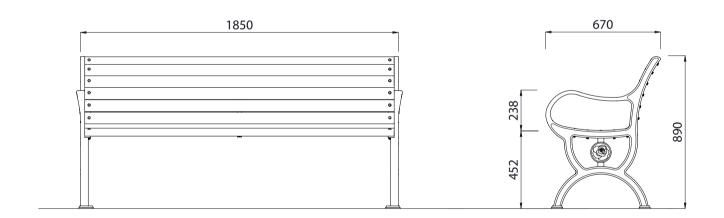

• Plant mounted with inserts or surface mounted

• 1850L x 890H x 670D as standard

Skate deterrents

- Made to order and can be customised to suit clients requirements.
- Furniture is not supplied with installation instructions, install fastenings or footing details. These are to be specified and determined by the installing contractor for the specific requirements of each site.