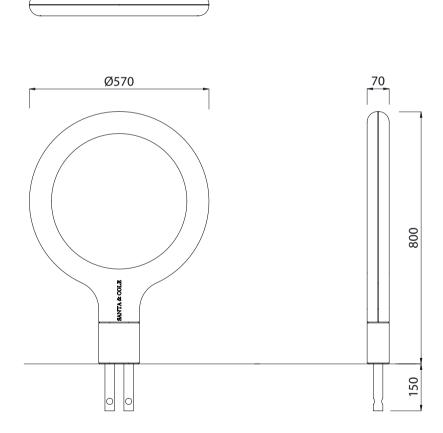

## **MATERIALS FINISHES FINISH OPTIONS** Steelwork • High density expanded polyurethane • 3 standard polyurethane • 304 Stainless steel inside frame cladding over frame colour options available • Powdercoated grey as standard • Injected aluminium base **OPTIONS DIMENSIONS WEIGHT** • Ø570 x 800H • Plant mounted as standard 9Kg