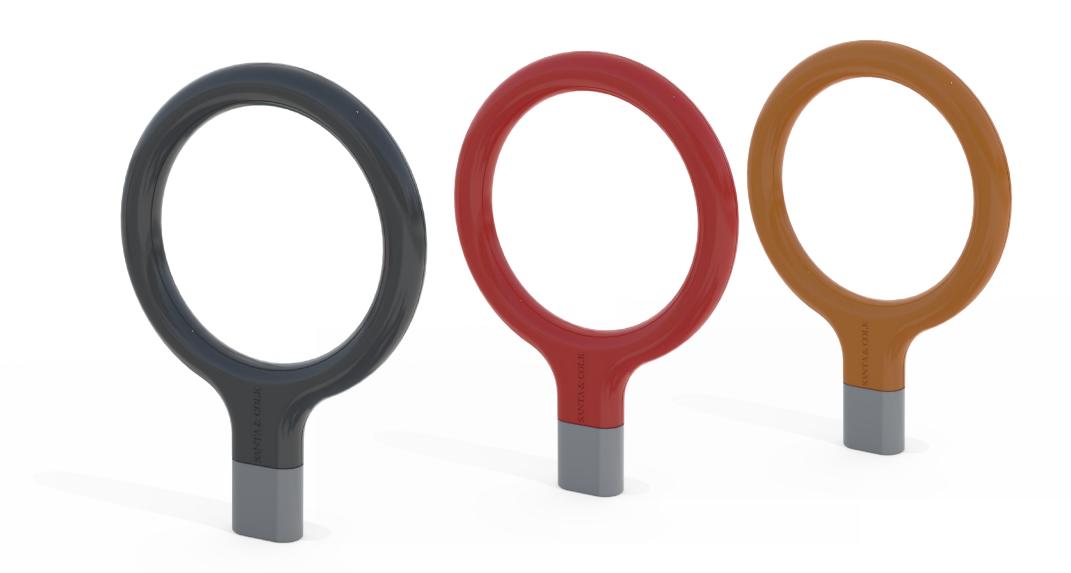

## **MATERIALS FINISHES FINISH OPTIONS** Steelwork • High density expanded polyurethane • 3 standard polyurethane • 304 Stainless steel inside frame cladding over frame colour options available • Powdercoated grey as standard • Injected aluminium base **OPTIONS DIMENSIONS WEIGHT** • Ø570 x 800H • Plant mounted as standard 9Kg