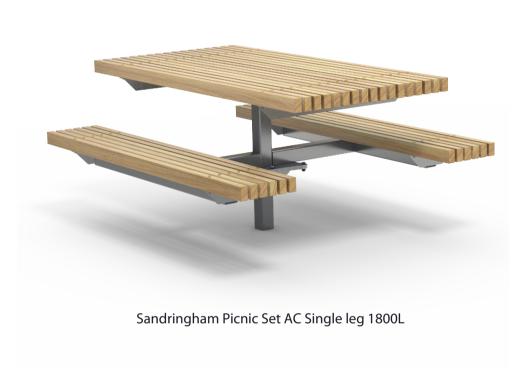

## Sandringham Picnic Set AC Single Leg

#### **MATERIALS**

Vitex as standard

Other species available on request

Steelwork

Timber (Hardwood)

• Mild steel as standard

### **FINISHES**

• Un-sealed (Natural) as standard

• Hot dip galvanised and powdercoated

### **FINISH OPTIONS**

- Penetrating oil / Graffiti guard / Clear sealant
- Custom paint options

Hardware / Fasteners • Stainless steel with brass cap nuts

**OPTIONS** 

DIMENSIONS

WEIGHT

• Post plant mounted as standard

Umbrella hole

- 1800L x 825H x 1500D Standard Table
- 150Kg
- Part of the 'Sandringham' furniture suite. Made to order and can be customised to suit clients requirements.
  - Furniture is not supplied with installation instructions, install fastenings or footing details. These are to be specified and determined by the installing contractor for the specific requirements of each site.