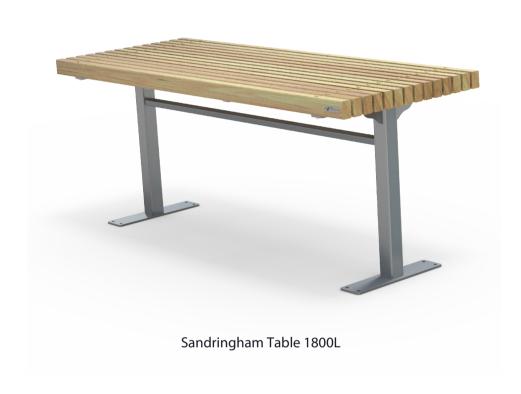

## Sandringham Picnic Set AC Single Leg

#### **MATERIALS**

Vitex as standard

Other species available on request

Steelwork

Timber (Hardwood)

• Mild steel as standard

### **FINISHES**

• Un-sealed (Natural) as standard

• Hot dip galvanised and powdercoated

### **FINISH OPTIONS**

- Penetrating oil / Graffiti guard / Clear sealant
- Custom paint options

Hardware / Fasteners • Stainless steel with brass cap nuts

**OPTIONS** 

DIMENSIONS

WEIGHT

• Post plant mounted as standard

Umbrella hole

- 1800L x 825H x 1500D Standard Table
- 150Kg
- Part of the 'Sandringham' furniture suite. Made to order and can be customised to suit clients requirements.
  - Furniture is not supplied with installation instructions, install fastenings or footing details. These are to be specified and determined by the installing contractor for the specific requirements of each site.