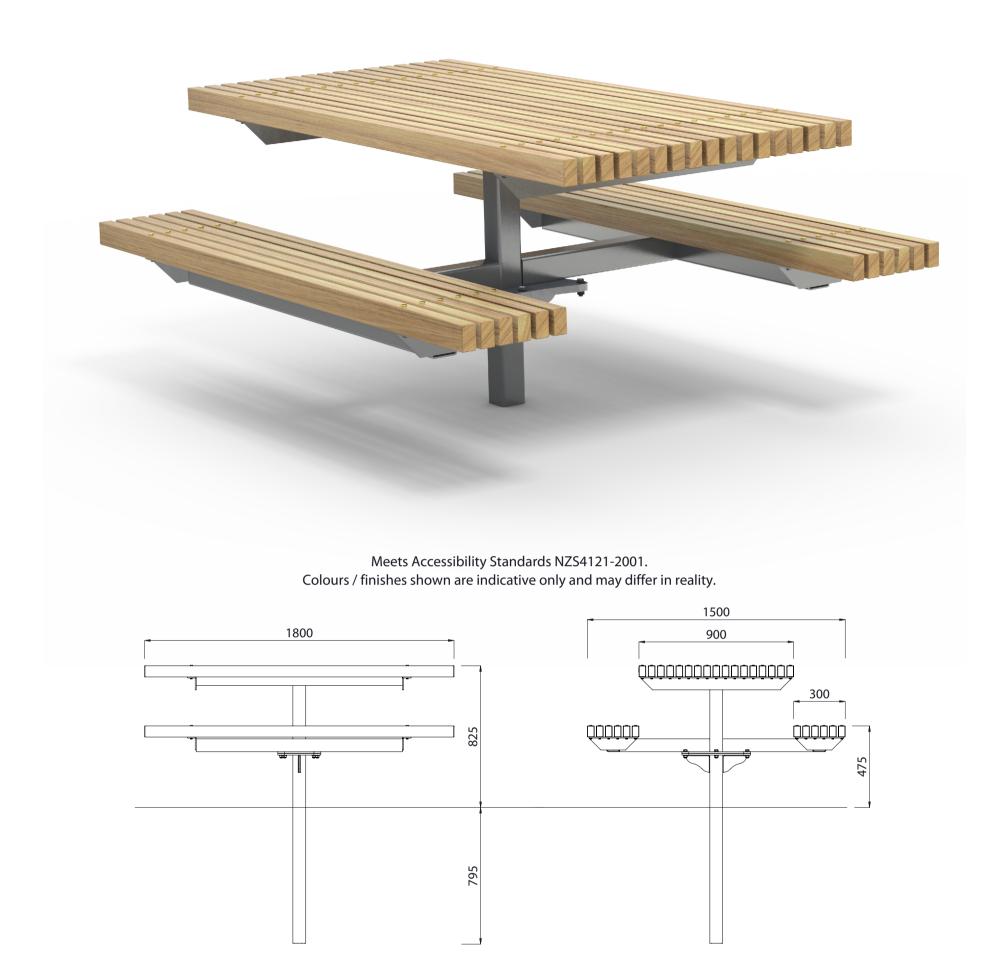

## Sandringham Picnic Set AC Single Leg

#### **MATERIALS**

Vitex as standard

Other species available on request

Steelwork

Timber (Hardwood)

• Mild steel as standard

### **FINISHES**

• Un-sealed (Natural) as standard

• Hot dip galvanised and powdercoated

### **FINISH OPTIONS**

- Penetrating oil / Graffiti guard / Clear sealant
- Custom paint options

Hardware / Fasteners • Stainless steel with brass cap nuts

**OPTIONS** 

DIMENSIONS

WEIGHT

• Post plant mounted as standard

Umbrella hole

- 1800L x 825H x 1500D Standard Table
- 150Kg
- Part of the 'Sandringham' furniture suite. Made to order and can be customised to suit clients requirements.
  - Furniture is not supplied with installation instructions, install fastenings or footing details. These are to be specified and determined by the installing contractor for the specific requirements of each site.