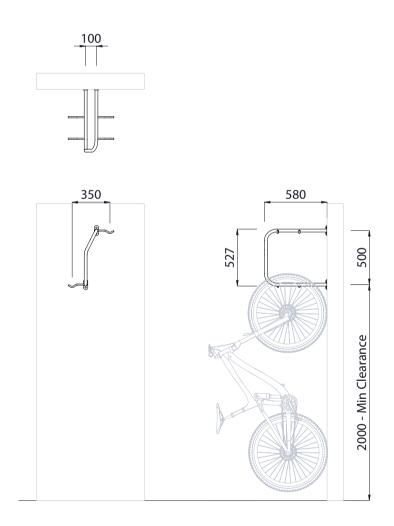

## MATERIALS • Mild steel • Hot dip galvanised only or Hot dip galvanised and powdercoated • Custom paint options

• 304 Stainless steel • Electropolished as standard

OPTIONS DIMENSIONS WEIGHT

- Wall mounted as standard
   S80L x 595H x 425D
   S80L x 595H x 425D
  - Made to order and can be customised to suit clients requirements.
     Furniture is not supplied with installation instructions, install fastenings or footing details. These are to be specified and determined by the installing contractor for the specific requirements of each site.