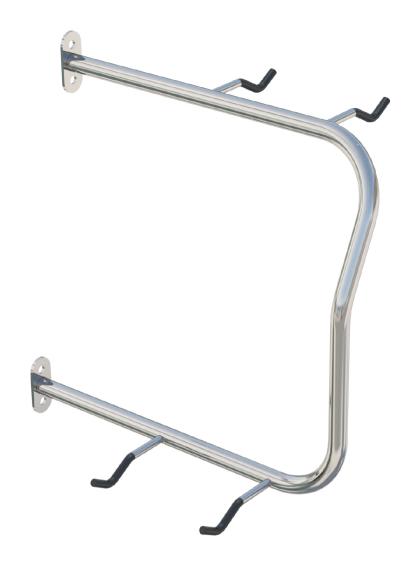

## Tararua Cycle Rack 2 Berth Wall Mounted

Steelwork

Colours / finishes shown are indicative only and may differ in reality.

## MATERIALS • Mild steel • Hot dip galvanised only or Hot dip galvanised and powdercoated • Custom paint options

• 304 Stainless steel • Electropolished as standard

OPTIONS DIMENSIONS WEIGHT

- Wall mounted as standard
   S80L x 595H x 425D
   S80L x 595H x 425D
  - Made to order and can be customised to suit clients requirements.
     Furniture is not supplied with installation instructions, install fastenings or footing details. These are to be specified and determined by the installing contractor for the specific requirements of each site.