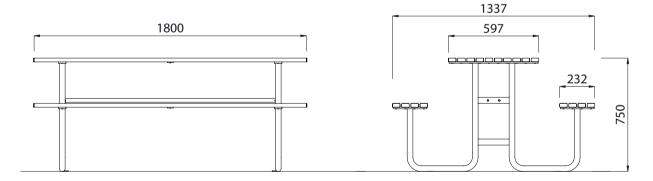

## **FINISH OPTIONS**

| <ul> <li>Mild steel as standard</li> </ul> | <ul> <li>Hot dip galvanised and powdercoated</li> </ul> | Custom paint options                       |
|--------------------------------------------|---------------------------------------------------------|--------------------------------------------|
| • Stainless steel                          |                                                         |                                            |
| OPTIONS                                    | DIMENSIONS                                              | WEIGHT                                     |
| erts or Surface mounted                    | • 1800L x 750H x 1337D as standard                      | • 95Kg                                     |
|                                            | • Stainless steel                                       | Stainless steel     OPTIONS     DIMENSIONS |