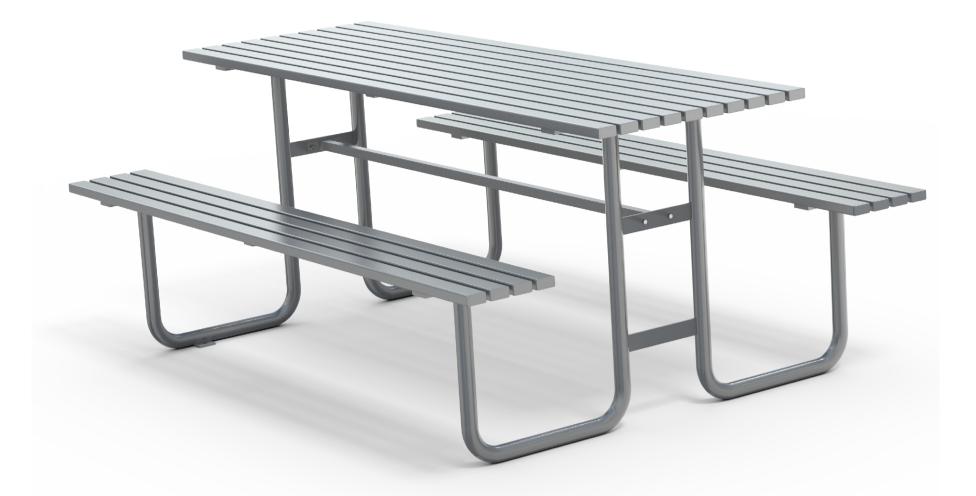

Part of the 'Tubular' furniture range. Made to order and can be customised to suit clients requirements.
Furniture is not supplied with installation instructions, install fastenings or footing details. These are to be specified and determined by the installing contractor for the specific requirements of each site.