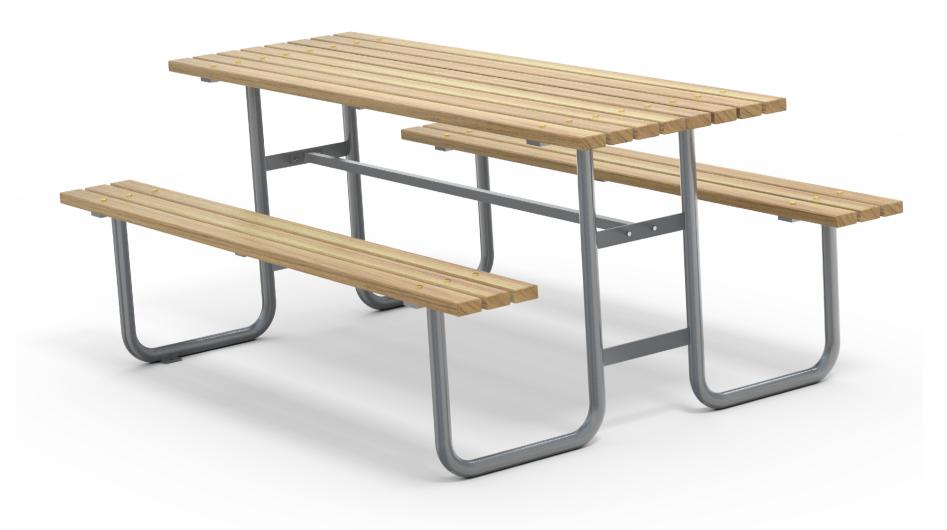

## Tubular Picnic Set Timber Slats

Colours / finishes shown are indicative only and may differ in reality.

## MATERIALS FINISHES FINISH OPTIONS

• Un-sealed (Natural) as standard

• Electropolished as standard

Timber (Hardwood)

Vitex as standard
 Other species available on request

Hot dip galvanised only or

Graffiti guard

Steelwork

Mild steel

**OPTIONS** 

• 304 Stainless steel

Hot dip galvanised and powdercoated

• Custom paint options

Hardware / Fasteners

• Stainless steel (brass cap nuts)