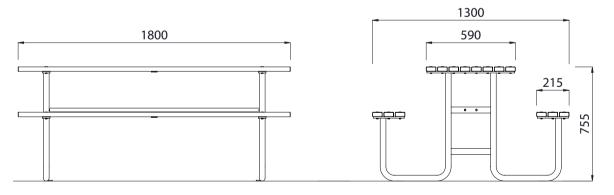

DIMENSIONS

**WEIGHT** 

• Plant mounted with inserts or Surface mounted

• 1800L x 755H x 1300D as standard

• 65Kg

- Timber or steel slats
- Part of the 'Tubular' furniture range. Made to order and can be customised to suit clients requirements.
- Furniture is not supplied with installation instructions, install fastenings or footing details. These are to be specified and determined by the installing contractor for the specific requirements of each site.