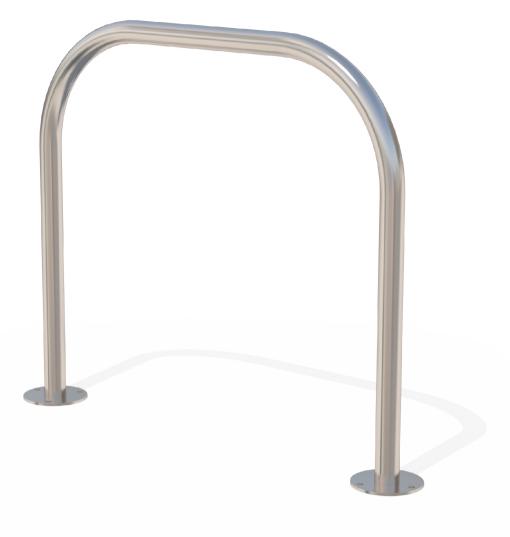

## **MATERIALS FINISHES FINISH OPTIONS** • Hot dip galvanised only or Steelwork Mild steel • Custom paint options Hot dip galvanised and powdercoated • Electropolished as standard • 304 or 316 Stainless steel **OPTIONS DIMENSIONS** WEIGHT • 1000L x 800H x Ø50.8 • Plant or Surface Mounted • 7Kg