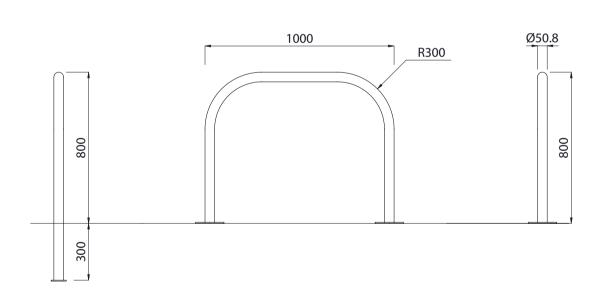

## **MATERIALS FINISHES FINISH OPTIONS** • Hot dip galvanised only or Steelwork Mild steel • Custom paint options Hot dip galvanised and powdercoated • Electropolished as standard • 304 or 316 Stainless steel **OPTIONS DIMENSIONS** WEIGHT • 1000L x 800H x Ø50.8 • Plant or Surface Mounted • 7Kg