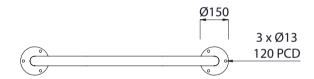

## **MATERIALS FINISHES FINISH OPTIONS** • Hot dip galvanised only or Steelwork Mild steel • Custom paint options Hot dip galvanised and powdercoated • Electropolished as standard • 304 or 316 Stainless steel **OPTIONS DIMENSIONS** WEIGHT • 1000L x 800H x Ø50.8 • Plant or Surface Mounted • 7Kg