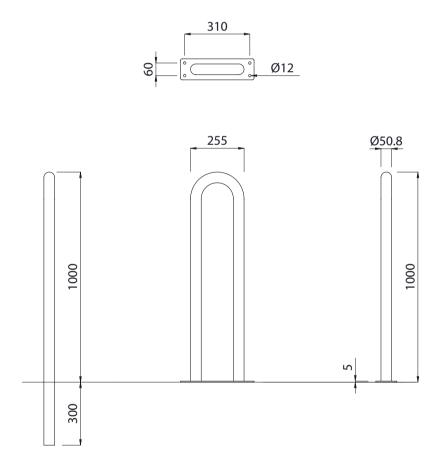

## **MATERIALS FINISHES FINISH OPTIONS** · Hot dip galvanised only or Steelwork Mild steel Custom paint options Hot dip galvanised and powdercoated • Electropolished or • 304 or 316 Stainless steel Bead blasted **OPTIONS DIMENSIONS WEIGHT** • 255L x 1000H x Ø50.8 6Kg • Plant or Surface Mounted