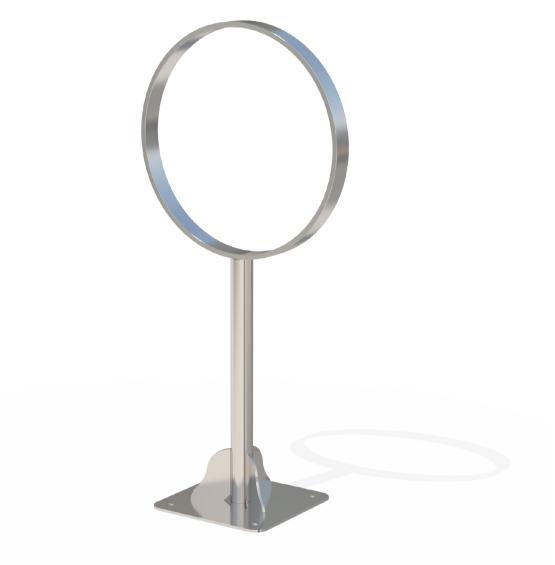

## Type C Cycle Stand

Colours / finishes shown are indicative only and may differ in reality.

|                          | MATERIALS                                      | FINISHES                                                                               | <b>FINISH OPTIONS</b> |
|--------------------------|------------------------------------------------|----------------------------------------------------------------------------------------|-----------------------|
| Steelwork                | Mild steel                                     | <ul> <li>Hot dip galvanised only or<br/>Hot dip galvanised and powdercoated</li> </ul> | Custom paint options  |
|                          | <ul> <li>304 or 316 Stainless steel</li> </ul> | Electropolished as standard                                                            |                       |
|                          | OPTIONS                                        | DIMENSIONS                                                                             | WEIGHT                |
| Plant or Surface Mounted |                                                | • Ø430 x 900H                                                                          | • 9Kg                 |