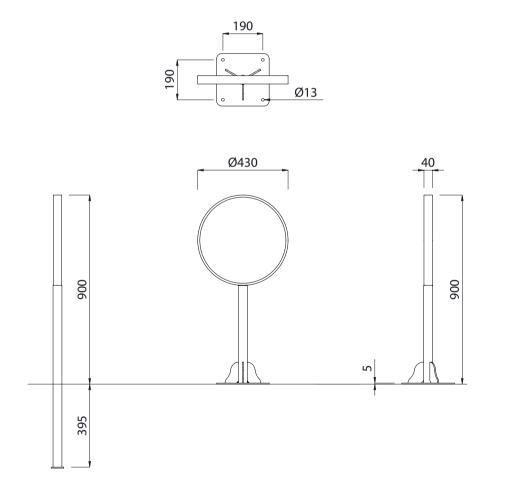

## Type C Cycle Stand

Colours / finishes shown are indicative only and may differ in reality.

|                          | MATERIALS                                      | FINISHES                                                                               | <b>FINISH OPTIONS</b> |
|--------------------------|------------------------------------------------|----------------------------------------------------------------------------------------|-----------------------|
| Steelwork                | Mild steel                                     | <ul> <li>Hot dip galvanised only or<br/>Hot dip galvanised and powdercoated</li> </ul> | Custom paint options  |
|                          | <ul> <li>304 or 316 Stainless steel</li> </ul> | Electropolished as standard                                                            |                       |
|                          | OPTIONS                                        | DIMENSIONS                                                                             | WEIGHT                |
| Plant or Surface Mounted |                                                | • Ø430 x 900H                                                                          | • 9Kg                 |