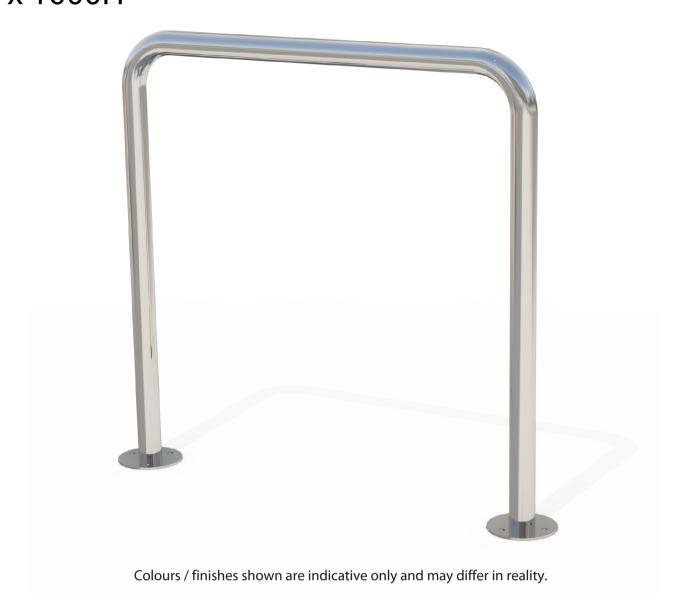

**DIMENSIONS** 

475L x 1000H x Ø50.8 600L x 1000H x Ø50.8 800L x 1000H x Ø50.8

• 1000L x 1000H x Ø50.8

Custom paint options

WEIGHT

• 7.5Kg

• 7Kg

8Kg