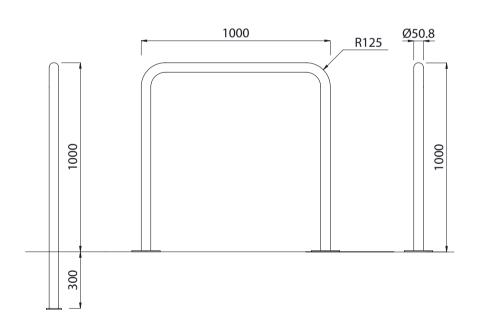

**DIMENSIONS** 

475L x 1000H x Ø50.8 600L x 1000H x Ø50.8 800L x 1000H x Ø50.8

• 1000L x 1000H x Ø50.8

Custom paint options

WEIGHT

• 7.5Kg

• 7Kg

8Kg