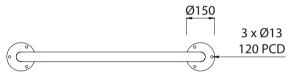

**DIMENSIONS** 

475L x 1000H x Ø50.8 600L x 1000H x Ø50.8 800L x 1000H x Ø50.8

• 1000L x 1000H x Ø50.8

Custom paint options

WEIGHT

• 7.5Kg

• 7Kg

8Kg