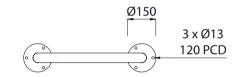

**DIMENSIONS** 

• Plant or Surface Mounted

- Electropolished or Bead blasted
- 475L x 1000H x Ø50.8

• 600L x 1000H x Ø50.8 800L x 1000H x Ø50.8

1000L x 1000H x Ø50.8

Custom paint options

WEIGHT

- 7Kg
- 7.5Kg
- 8Kg
- 8.5Kg
- Made to order and can be customised to suit clients requirements.
- Furniture is not supplied with installation instructions, install fastenings or footing details. These are to be specified and determined by the installing contractor for the specific requirements of each site.