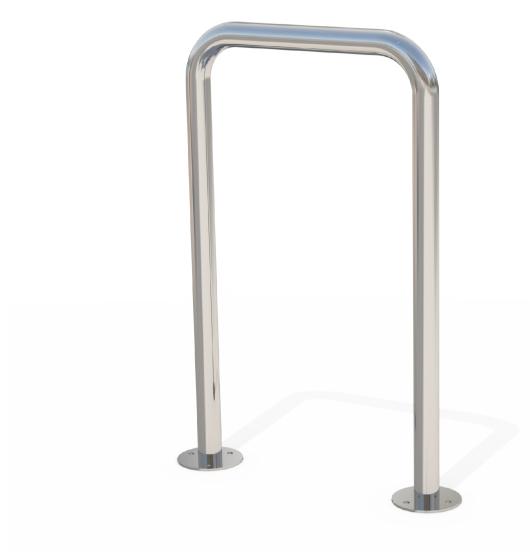

## **FINISH OPTIONS MATERIALS FINISHES**

Hot dip galvanised and powdercoated

Hot dip galvanised only or

• Electropolished as standard

Steelwork

- Mild steel
- 304 Stainless steel
- 316 Stainless steel
- **OPTIONS**

**DIMENSIONS** 

• Plant or Surface Mounted

- Electropolished or Bead blasted
- 475L x 1000H x Ø50.8

• 600L x 1000H x Ø50.8 800L x 1000H x Ø50.8

1000L x 1000H x Ø50.8

Custom paint options

WEIGHT

- 7Kg
- 7.5Kg
- 8Kg
- 8.5Kg
- Made to order and can be customised to suit clients requirements.
- Furniture is not supplied with installation instructions, install fastenings or footing details. These are to be specified and determined by the installing contractor for the specific requirements of each site.