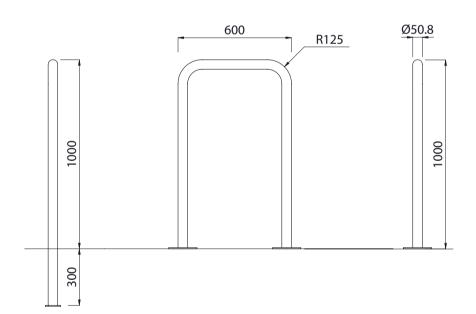

**DIMENSIONS** 

• Plant or Surface Mounted

- Electropolished or Bead blasted
- 475L x 1000H x Ø50.8

• 600L x 1000H x Ø50.8 800L x 1000H x Ø50.8

1000L x 1000H x Ø50.8

Custom paint options

WEIGHT

- 7Kg
- 7.5Kg
- 8Kg
- 8.5Kg
- Made to order and can be customised to suit clients requirements.
- Furniture is not supplied with installation instructions, install fastenings or footing details. These are to be specified and determined by the installing contractor for the specific requirements of each site.