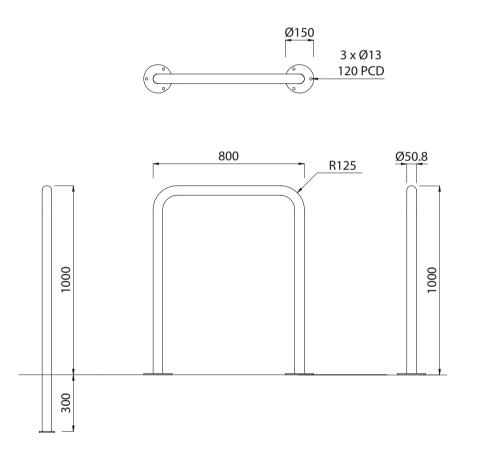

## Type D Cycle Stand 800W x 1000H

Colours / finishes shown are indicative only and may differ in reality.

**FINISH OPTIONS** 

| Steelwork                | <ul> <li>Mild steel</li> <li>304 Stainless steel</li> <li>316 Stainless steel</li> </ul> | <ul> <li>Hot dip galvanised only or<br/>Hot dip galvanised and powdercoated</li> <li>Electropolished as standard</li> <li>Electropolished or<br/>Bead blasted</li> </ul> | Custom paint options |
|--------------------------|------------------------------------------------------------------------------------------|--------------------------------------------------------------------------------------------------------------------------------------------------------------------------|----------------------|
|                          | OPTIONS                                                                                  | DIMENSIONS                                                                                                                                                               | WEIGHT               |
| Plant or Surface Mounted |                                                                                          | 475L x 1000H x Ø50.8                                                                                                                                                     | • 7Kg                |
|                          |                                                                                          | 600L x 1000H x Ø50.8                                                                                                                                                     | • 7.5Kg              |
|                          |                                                                                          | • 800L x 1000H x Ø50.8                                                                                                                                                   | • 8Kg                |
|                          |                                                                                          | 1000L x 1000H x Ø50.8                                                                                                                                                    | • 8.5Kg              |
|                          |                                                                                          |                                                                                                                                                                          |                      |