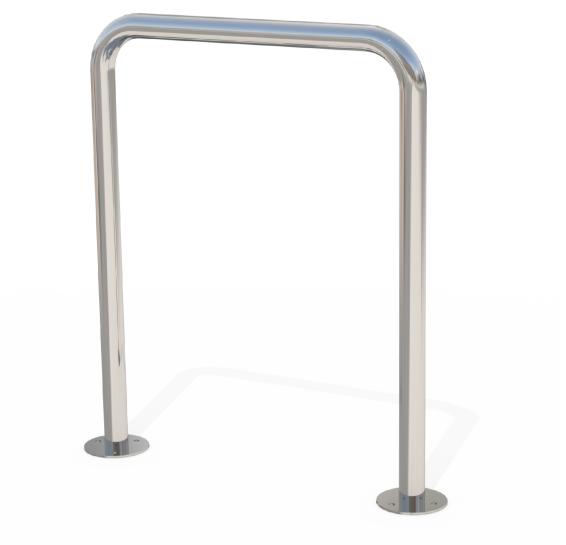

## Type D Cycle Stand 800W x 1000H

Colours / finishes shown are indicative only and may differ in reality.

**FINISH OPTIONS** 

| Steelwork                | <ul> <li>Mild steel</li> <li>304 Stainless steel</li> <li>316 Stainless steel</li> </ul> | <ul> <li>Hot dip galvanised only or<br/>Hot dip galvanised and powdercoated</li> <li>Electropolished as standard</li> <li>Electropolished or<br/>Bead blasted</li> </ul> | Custom paint options |
|--------------------------|------------------------------------------------------------------------------------------|--------------------------------------------------------------------------------------------------------------------------------------------------------------------------|----------------------|
|                          | OPTIONS                                                                                  | DIMENSIONS                                                                                                                                                               | WEIGHT               |
| Plant or Surface Mounted |                                                                                          | 475L x 1000H x Ø50.8                                                                                                                                                     | • 7Kg                |
|                          |                                                                                          | 600L x 1000H x Ø50.8                                                                                                                                                     | • 7.5Kg              |
|                          |                                                                                          | • 800L x 1000H x Ø50.8                                                                                                                                                   | • 8Kg                |
|                          |                                                                                          | 1000L x 1000H x Ø50.8                                                                                                                                                    | • 8.5Kg              |
|                          |                                                                                          |                                                                                                                                                                          |                      |