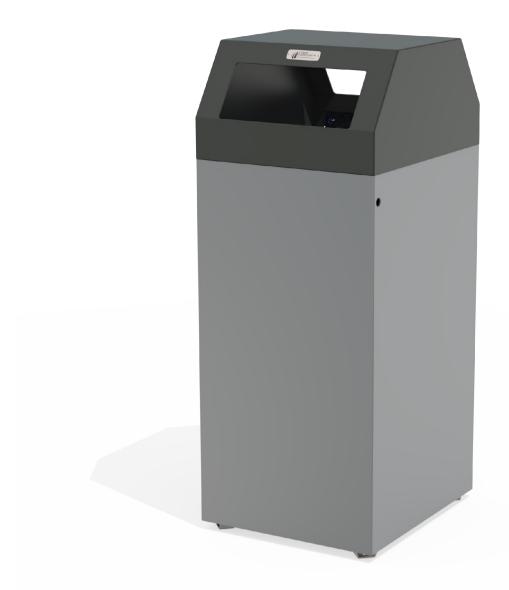

Colours / finishes shown are indicative only and may differ in reality.

|                                                                          | MATERIALS                                                                | FINISHES                        | FINISH OPTIONS            |
|--------------------------------------------------------------------------|--------------------------------------------------------------------------|---------------------------------|---------------------------|
| Steelwork                                                                | <ul><li>Mild steel</li><li>Galvanised liner as standard - 100L</li></ul> | Electro-plated and powdercoated | Powdercoated lid and body |
| Hardware / Fasteners                                                     | • Stainless steel                                                        |                                 |                           |
|                                                                          | OPTIONS                                                                  | DIMENSIONS                      | WEIGHT                    |
| <ul><li>Surface mounted as standard</li><li>Ashtray lid option</li></ul> |                                                                          | • 385W x 945H x 440D            | • 40Kg                    |