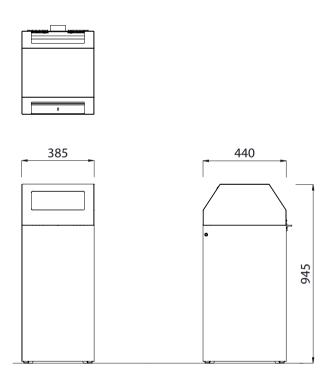

Colours / finishes shown are indicative only and may differ in reality.

|                                                                          | MATERIALS                                                                | FINISHES                        | FINISH OPTIONS            |
|--------------------------------------------------------------------------|--------------------------------------------------------------------------|---------------------------------|---------------------------|
| Steelwork                                                                | <ul><li>Mild steel</li><li>Galvanised liner as standard - 100L</li></ul> | Electro-plated and powdercoated | Powdercoated lid and body |
| Hardware / Fasteners                                                     | • Stainless steel                                                        |                                 |                           |
|                                                                          | OPTIONS                                                                  | DIMENSIONS                      | WEIGHT                    |
| <ul><li>Surface mounted as standard</li><li>Ashtray lid option</li></ul> |                                                                          | • 385W x 945H x 440D            | • 40Kg                    |