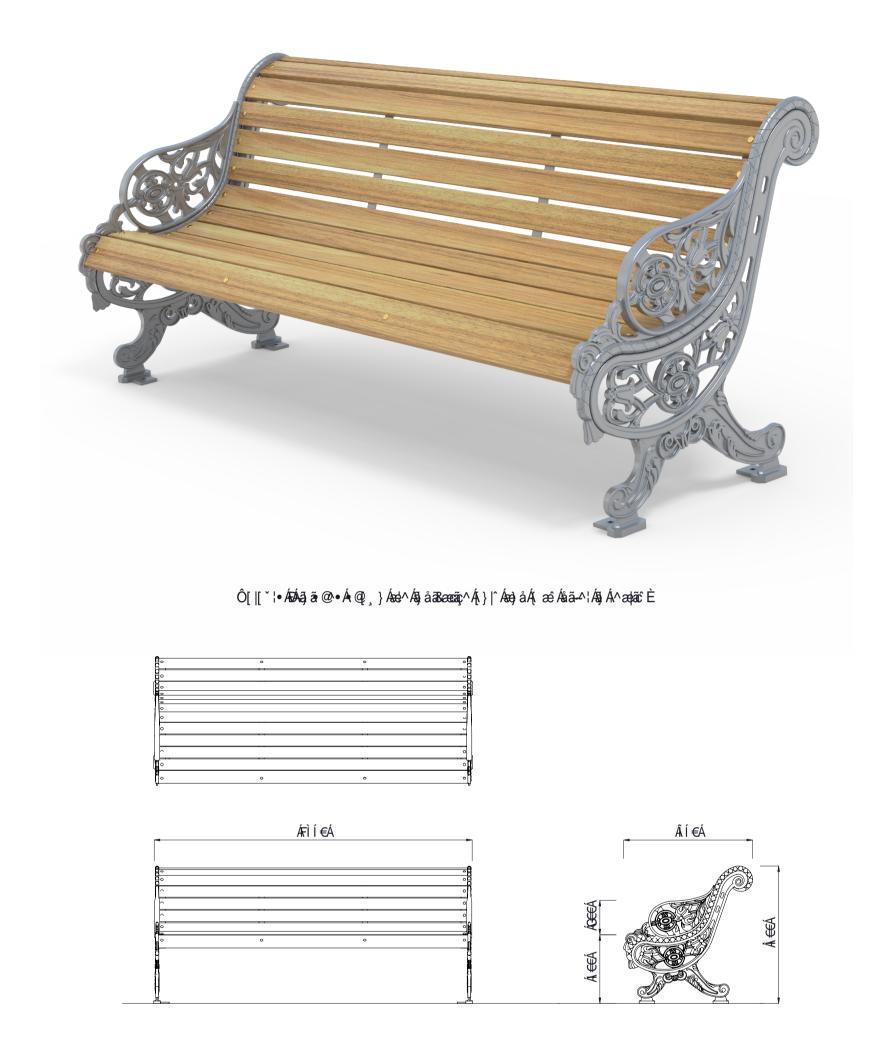

Skate deterrents

|                                               | MATERIALS                                                                             | FINISHES                          | FINISH OPTIONS                                   |
|-----------------------------------------------|---------------------------------------------------------------------------------------|-----------------------------------|--------------------------------------------------|
| Timber (Hardwood)                             | <ul> <li>Vitex as standard         Other species available on request     </li> </ul> | • Un-sealed (Natural) as standard | Penetrating oil / Graffiti guard / Clear sealant |
| Steelwork                                     | • Cast aluminium leg frames                                                           | Powdercoated as standard          | Custom paint options                             |
| Hardware / Fasteners                          | • Stainless steel with brass cap nuts                                                 |                                   |                                                  |
|                                               | OPTIONS                                                                               | DIMENSIONS                        | WEIGHT                                           |
| Plant mounted with inserts or surface mounted |                                                                                       | • 1850L x 800H x 750D as standard | • 48Kg                                           |